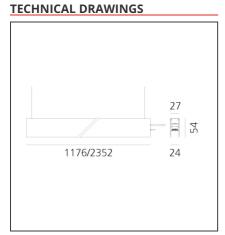

#### FFATURES

| FEATURES                                  |                                                               |                                |                                     |
|-------------------------------------------|---------------------------------------------------------------|--------------------------------|-------------------------------------|
| Article Code:<br>Colour:<br>Installation: | AQ40520<br>Brushed Bronze<br>Ceiling, Suspension,<br>Recessed | Series:                        | Indoor, 2018<br>Artemide Collection |
| Environment:                              | Indoor                                                        |                                |                                     |
| DIMENSIONS                                |                                                               |                                |                                     |
| Length:                                   | cm 235.2                                                      |                                |                                     |
| Width:                                    | cm 2.7                                                        |                                |                                     |
| Height:                                   | cm 5.4                                                        |                                |                                     |
| Weight:                                   | kg 2.7                                                        |                                |                                     |
|                                           |                                                               |                                |                                     |
| INCLUDED SOURCES                          |                                                               |                                |                                     |
| Category:<br>Number:<br>Watt:             | LED<br>1<br>33W                                               | Color temperature (K):<br>CRI: | 4000K<br>80                         |
| Туре:                                     | 0                                                             |                                |                                     |