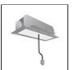

A.24 - Remote Box Power Supply Kit -313x243x57,5h -(230VAC-48VDC 240W DALI) AQ16000

150W Ceiling

power supply kit -

351x61x111H -

230VAC-48VDC

Undimmable -

IP20 -

Black

power supply kit -351x61x111H -230VAC-48VDC IP20 -Undimmable -Black AQ17104

150W Ceiling power supply kit -351x61x111H -230VAC-48VDC IP20 -Undimmable -White AQ17601

power supply - kit

150W Ceiling power supply - kit 321x91x111H -230VAC-48VDC IP20 - Dimmable DALI - Black AQ17504