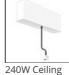

240W Bare power supply + plug 230VAC-48VDC IP20 -Undimmable (for dimmable version to be combined with "DALI-Selv interface") AQ18000

A.24 - Suspension Accessories -Ceiling Power Supply Kit For Suspension Modules (230VAC-48VDC 240W DALI) - White AQ16101

240W Reccessed power supply kit -396x195x112H -230VAC-48VDC IP20 -Undimmable -Black AQ17404

240W Ceiling power supply kit -351x61x111H -230VAC-48VDC IP20 -Undimmable -White AQ17101