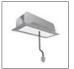

A.24 - Remote Box Power Supply Kit -313x243x57,5h -(230VAC-48VDC 240W DALI) AQ16000

150W Ceiling

power supply kit -

351x61x111H -

230VAC-48VDC

Undimmable -

IP20 -

Black

power supply kit -351x61x111H -230VAC-48VDC IP20 -Undimmable -Black AQ17104

150W Ceiling power supply kit -351x61x111H -230VAC-48VDC IP20 -Undimmable -White AQ17601

power supply - kit

150W Ceiling power supply - kit 321x91x111H -230VAC-48VDC IP20 - Dimmable DALI - Black AQ17504