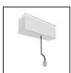

# A.24 - Suspension Magnetic Track - Track + Indirect Emission - 2352mm - 4000K - Brushed Bronze

### **DESCRIPTION**

A.24 is an open platform. A single intelligent profile generates three light performances while following the architecture with continuity, freedom and exibility. It is a fluid system that harbours a patented optoelectronic technology.