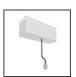

# A.24 - Suspension Magnetic Track - Track + Indirect Emission - 2352mm - 4000K - Brushed Bronze

### **DESCRIPTION**

A.24 is an open platform. A single intelligent profile generates three light performances while following the architecture with continuity, freedom and exibility. It is a fluid system that harbours a patented optoelectronic technology.