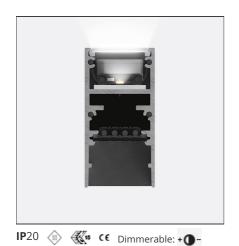

### **DESCRIPTION**

A.24 is an open platform. A single intelligent profile generates three light performances while following the architecture with continuity, freedom and exibility. It is a fluid system that harbours a patented optoelectronic technology.

#### FFATURES

| FEATURES                                  |                                                               |                                |                                     |
|-------------------------------------------|---------------------------------------------------------------|--------------------------------|-------------------------------------|
| Article Code:<br>Colour:<br>Installation: | AQ40520<br>Brushed Bronze<br>Ceiling, Suspension,<br>Recessed | Series:                        | Indoor, 2018<br>Artemide Collection |
| Environment:                              | Indoor                                                        |                                |                                     |
| DIMENSIONS                                |                                                               |                                |                                     |
| Length:                                   | cm 235.2                                                      |                                |                                     |
| Width:                                    | cm 2.7                                                        |                                |                                     |
| Height:                                   | cm 5.4                                                        |                                |                                     |
| Weight:                                   | kg 2.7                                                        |                                |                                     |
|                                           |                                                               |                                |                                     |
| INCLUDED SOURCES                          |                                                               |                                |                                     |
| Category:<br>Number:<br>Watt:             | LED<br>1<br>33W                                               | Color temperature (K):<br>CRI: | 4000K<br>80                         |
| Туре:                                     | 0                                                             |                                |                                     |

## **LUMINAIRE**

 Watt:
 33W
 Delivered lumens output (Im): 3185lm

 CCT:
 4000K

 CRI:
 80

 Dimmable Typology:
 Dali

#### Notes

Each linear, angle and curved elements are provided with mechanical and electrical joints and installation accessories. End caps have to be ordered separately. 1 suspension cable is also included. Depending on the driver, the product can be undimmable or dimmable DALI.