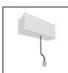

# A.24 - Suspension Magnetic Track - Track + Indirect Emission - 2352mm - 3000K - Brushed Copper

# **DESCRIPTION**

A.24 is an open platform. A single intelligent profile generates three light performances while following the architecture with continuity, freedom and exibility. It is a fluid system that harbours a patented optoelectronic technology.