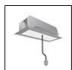

# A.24 - Suspension Magnetic Track - Track + Indirect Emission - 2352mm - 3000K - Brushed Copper

# **DESCRIPTION**

A.24 is an open platform. A single intelligent profile generates three light performances while following the architecture with continuity, freedom and exibility. It is a fluid system that harbours a patented optoelectronic technology.

# Notes

Each linear, angle and curved elements are provided with mechanical and electrical joints and installation accessories. End caps have to be ordered separately. 1 suspension cable is also included. Depending on the driver, the product can be undimmable or dimmable DALI.