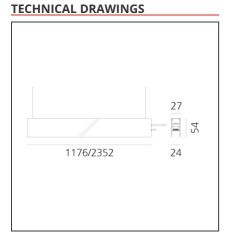

### **FFATURES**

| FEATURES                                         |                                                               |                                |                                     |
|--------------------------------------------------|---------------------------------------------------------------|--------------------------------|-------------------------------------|
| Article Code: Colour: Installation: Environment: | AQ40418<br>Brushed Copper<br>Ceiling, Suspension,<br>Recessed | Series:                        | Indoor, 2018<br>Artemide Collection |
| Environment:                                     | Indoor                                                        |                                |                                     |
| DIMENSIONS                                       |                                                               |                                |                                     |
| Length:                                          | cm 235.2                                                      |                                |                                     |
| Width:                                           | cm 2.7                                                        |                                |                                     |
| Height:                                          | cm 5.4                                                        |                                |                                     |
| Weight:                                          | kg 2.7                                                        |                                |                                     |
|                                                  |                                                               |                                |                                     |
| INCLUDED SOURCES                                 |                                                               |                                |                                     |
| Category:<br>Number:<br>Watt:<br>Type:           | LED<br>1<br>33W<br>0                                          | Color temperature (K):<br>CRI: | 3000K<br>80                         |
|                                                  |                                                               |                                |                                     |