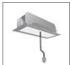

# A.24 - Suspension Magnetic Track - Track + Indirect Emission - 2352mm - 3000K - Brushed Copper

# **DESCRIPTION**

A.24 is an open platform. A single intelligent profile generates three light performances while following the architecture with continuity, freedom and exibility. It is a fluid system that harbours a patented optoelectronic technology.

# Notes

Each linear, angle and curved elements are provided with mechanical and electrical joints and installation accessories. End caps have to be ordered separately. 1 suspension cable is also included. Depending on the driver, the product can be undimmable or dimmable DALI.