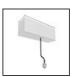

# A.24 - Suspension Magnetic Track - Track + Indirect Emission - 2352mm - 3000K - Brushed Copper

# **DESCRIPTION**

A.24 is an open platform. A single intelligent profile generates three light performances while following the architecture with continuity, freedom and exibility. It is a fluid system that harbours a patented optoelectronic technology.