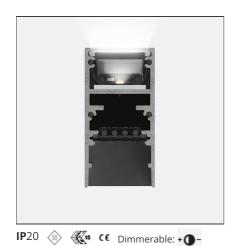

# **DESCRIPTION**

A.24 is an open platform. A single intelligent profile generates three light performances while following the architecture with continuity, freedom and exibility. It is a fluid system that harbours a patented optoelectronic technology.

### **FFATURES**

| FEATURES                                         |                                                               |                                |                                     |
|--------------------------------------------------|---------------------------------------------------------------|--------------------------------|-------------------------------------|
| Article Code: Colour: Installation: Environment: | AQ40418<br>Brushed Copper<br>Ceiling, Suspension,<br>Recessed | Series:                        | Indoor, 2018<br>Artemide Collection |
| Environment:                                     | Indoor                                                        |                                |                                     |
| DIMENSIONS                                       |                                                               |                                |                                     |
| Length:                                          | cm 235.2                                                      |                                |                                     |
| Width:                                           | cm 2.7                                                        |                                |                                     |
| Height:                                          | cm 5.4                                                        |                                |                                     |
| Weight:                                          | kg 2.7                                                        |                                |                                     |
|                                                  |                                                               |                                |                                     |
| INCLUDED SOURCES                                 |                                                               |                                |                                     |
| Category:<br>Number:<br>Watt:<br>Type:           | LED<br>1<br>33W<br>0                                          | Color temperature (K):<br>CRI: | 3000K<br>80                         |
|                                                  |                                                               |                                |                                     |