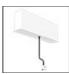

# A.24 - Suspension Magnetic Track - Track + Indirect Emission - 2352mm - 3000K - Brushed Copper

# **DESCRIPTION**

A.24 is an open platform. A single intelligent profile generates three light performances while following the architecture with continuity, freedom and exibility. It is a fluid system that harbours a patented optoelectronic technology.