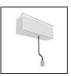

# A.24 - Suspension Magnetic Track - Track + Indirect Emission - 2352mm - 3000K - Brushed Copper

# **DESCRIPTION**

A.24 is an open platform. A single intelligent profile generates three light performances while following the architecture with continuity, freedom and exibility. It is a fluid system that harbours a patented optoelectronic technology.

# Notes

Each linear, angle and curved elements are provided with mechanical and electrical joints and installation accessories. End caps have to be ordered separately. 1 suspension cable is also included. Depending on the driver, the product can be undimmable or dimmable DALI.