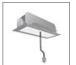

# A.24 - Suspension Magnetic Track - Track + Indirect Emission - 2352mm -2700K - Brushed Copper

#### **DESCRIPTION**

A.24 is an open platform. A single intelligent profile generates three light performances while following the architecture with continuity, freedom and exibility. It is a fluid system that harbours a patented

#### **FEATURES**

| Article Code: Colour: Installation: Environment: | AQ40718<br>Brushed Copper<br>Ceiling, Suspension,<br>Recessed<br>Indoor | Series:                        | Indoor, 2018<br>Artemide Collection |
|--------------------------------------------------|-------------------------------------------------------------------------|--------------------------------|-------------------------------------|
| DIMENSIONS                                       |                                                                         |                                |                                     |
| Length:<br>Width:<br>Height:<br>Weight:          | cm 235.2<br>cm 2.7<br>cm 5.4<br>kg 2.7                                  |                                |                                     |
| INCLUDED SOURCES                                 |                                                                         |                                |                                     |
| Category:<br>Number:<br>Watt:<br>Type:           | LED<br>1<br>33W<br>0                                                    | Color temperature (K):<br>CRI: | 2700K<br>80                         |
| LUMINAIRE                                        |                                                                         |                                |                                     |