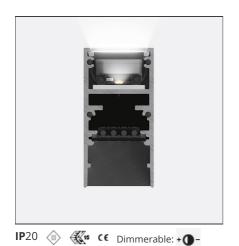

#### **DESCRIPTION**

A.24 is an open platform. A single intelligent profile generates three light performances while following the architecture with continuity, freedom and exibility. It is a fluid system that harbours a patented

#### **FEATURES**

| Article Code: Colour: Installation: Environment: | AQ40718<br>Brushed Copper<br>Ceiling, Suspension,<br>Recessed<br>Indoor | Series:                        | Indoor, 2018<br>Artemide Collection |
|--------------------------------------------------|-------------------------------------------------------------------------|--------------------------------|-------------------------------------|
| DIMENSIONS                                       |                                                                         |                                |                                     |
| Length:<br>Width:<br>Height:<br>Weight:          | cm 235.2<br>cm 2.7<br>cm 5.4<br>kg 2.7                                  |                                |                                     |
| INCLUDED SOURCES                                 |                                                                         |                                |                                     |
| Category:<br>Number:<br>Watt:<br>Type:           | LED<br>1<br>33W<br>0                                                    | Color temperature (K):<br>CRI: | 2700K<br>80                         |
| LUMINAIRE                                        |                                                                         |                                |                                     |

Watt:

CCT: 2700K CRI: 80 **Dimmable Typology:** Dali

33W

#### Notes

Each linear, angle and curved elements are provided with mechanical and electrical joints and installation accessories. End caps have to be ordered separately. 1 suspension cable is also included. Depending on the driver, the product can be undimmable or dimmable DALI.