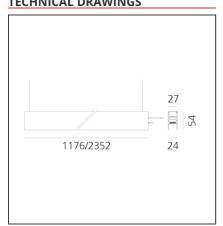

## **TECHNICAL DRAWINGS**

#### **FEATURES**

| Article Code: Colour: Installation: Environment: | AQ40718<br>Brushed Copper<br>Ceiling, Suspension,<br>Recessed<br>Indoor | Series:                        | Indoor, 2018<br>Artemide Collection |
|--------------------------------------------------|-------------------------------------------------------------------------|--------------------------------|-------------------------------------|
| DIMENSIONS                                       |                                                                         |                                |                                     |
| Length:<br>Width:<br>Height:<br>Weight:          | cm 235.2<br>cm 2.7<br>cm 5.4<br>kg 2.7                                  |                                |                                     |
| INCLUDED SOURCES                                 |                                                                         |                                |                                     |
| Category:<br>Number:<br>Watt:<br>Type:           | LED<br>1<br>33W<br>0                                                    | Color temperature (K):<br>CRI: | 2700K<br>80                         |
| LUMINAIRE                                        |                                                                         |                                |                                     |