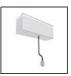

# A.24 - Suspension Magnetic Track - Track + Indirect Emission - 2352mm -2700K - Brushed Copper

#### **DESCRIPTION**

A.24 is an open platform. A single intelligent profile generates three light performances while following the architecture with continuity, freedom and exibility. It is a fluid system that harbours a patented

#### **FEATURES**

| Article Code: Colour: Installation: Environment: | AQ40718<br>Brushed Copper<br>Ceiling, Suspension,<br>Recessed<br>Indoor | Series:                        | Indoor, 2018<br>Artemide Collection |
|--------------------------------------------------|-------------------------------------------------------------------------|--------------------------------|-------------------------------------|
| DIMENSIONS                                       |                                                                         |                                |                                     |
| Length:<br>Width:<br>Height:<br>Weight:          | cm 235.2<br>cm 2.7<br>cm 5.4<br>kg 2.7                                  |                                |                                     |
| INCLUDED SOURCES                                 |                                                                         |                                |                                     |
| Category:<br>Number:<br>Watt:<br>Type:           | LED<br>1<br>33W<br>0                                                    | Color temperature (K):<br>CRI: | 2700K<br>80                         |
| LUMINAIRE                                        |                                                                         |                                |                                     |