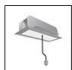

# A.24 - Suspension Magnetic Track - Track + Indirect Emission - 2352mm -2700K - Brushed Copper

#### **DESCRIPTION**

A.24 is an open platform. A single intelligent profile generates three light performances while following the architecture with continuity, freedom and exibility. It is a fluid system that harbours a patented

#### **FEATURES**

| Article Code: Colour: Installation: Environment: | AQ40718<br>Brushed Copper<br>Ceiling, Suspension,<br>Recessed<br>Indoor | Series:                        | Indoor, 2018<br>Artemide Collection |
|--------------------------------------------------|-------------------------------------------------------------------------|--------------------------------|-------------------------------------|
| DIMENSIONS                                       |                                                                         |                                |                                     |
| Length:<br>Width:<br>Height:<br>Weight:          | cm 235.2<br>cm 2.7<br>cm 5.4<br>kg 2.7                                  |                                |                                     |
| INCLUDED SOURCES                                 |                                                                         |                                |                                     |
| Category:<br>Number:<br>Watt:<br>Type:           | LED<br>1<br>33W<br>0                                                    | Color temperature (K):<br>CRI: | 2700K<br>80                         |
| LUMINAIRE                                        |                                                                         |                                |                                     |