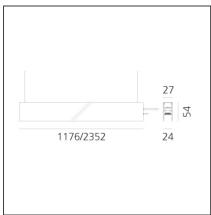

|--|

| FEATURES                                  |                                                      |                              |                                     |
|-------------------------------------------|------------------------------------------------------|------------------------------|-------------------------------------|
| Article Code:<br>Colour:<br>Installation: | AQ40201<br>White<br>Ceiling, Suspension,<br>Recessed | Series:                      | Indoor, 2018<br>Artemide Collection |
| Environment:                              | Indoor                                               |                              |                                     |
| DIMENSIONS                                |                                                      |                              |                                     |
| Length:                                   | cm 117.6                                             |                              |                                     |
| Width:                                    | cm 2.7                                               |                              |                                     |
| Height:                                   | cm 5.4                                               |                              |                                     |
| Weight:                                   | kg 1.7                                               |                              |                                     |
| INCLUDED SOURCES                          |                                                      |                              |                                     |
| Category:                                 | LED                                                  | Color temperature (K):       | 3000K                               |
| Number:                                   | 1                                                    | CRI:                         | 80                                  |
| Watt:                                     | 16W                                                  |                              |                                     |
| Туре:                                     | 0                                                    |                              |                                     |
| LUMINAIRE                                 |                                                      |                              |                                     |
| Watt:                                     | 16W                                                  | Delivered lumens output (lm) | : 1525lm                            |
|                                           |                                                      | CCT:                         | 3000K                               |
|                                           |                                                      | Efficiency:                  | 67%                                 |
|                                           |                                                      | Efficacy:                    | 95.28lm/W                           |
|                                           |                                                      | CRI:                         | 80                                  |
|                                           |                                                      | Dimmable Typology:           | Dali                                |
| Netes                                     |                                                      |                              |                                     |