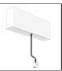

# A.24 - Suspension Magnetic Track - Track + Indirect Emission - 1176mm -3000K - White

### DESCRIPTION

A.24 is an open platform. A single intelligent profile generates three light performances while following the architecture with continuity, freedom and exibility. It is a fluid system that harbours a patented optoelectronic technology.