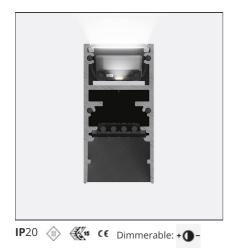

### DESCRIPTION

A.24 is an open platform. A single intelligent profile generates three light performances while following the architecture with continuity, freedom and exibility. It is a fluid system that harbours a patented optoelectronic technology.

|--|

| FEATURES                                  |                                                      |                              |                                     |
|-------------------------------------------|------------------------------------------------------|------------------------------|-------------------------------------|
| Article Code:<br>Colour:<br>Installation: | AQ40201<br>White<br>Ceiling, Suspension,<br>Recessed | Series:                      | Indoor, 2018<br>Artemide Collection |
| Environment:                              | Indoor                                               |                              |                                     |
| DIMENSIONS                                |                                                      |                              |                                     |
| Length:                                   | cm 117.6                                             |                              |                                     |
| Width:                                    | cm 2.7                                               |                              |                                     |
| Height:                                   | cm 5.4                                               |                              |                                     |
| Weight:                                   | kg 1.7                                               |                              |                                     |
| INCLUDED SOURCES                          |                                                      |                              |                                     |
| Category:                                 | LED                                                  | Color temperature (K):       | 3000K                               |
| Number:                                   | 1                                                    | CRI:                         | 80                                  |
| Watt:                                     | 16W                                                  |                              |                                     |
| Туре:                                     | 0                                                    |                              |                                     |
| LUMINAIRE                                 |                                                      |                              |                                     |
| Watt:                                     | 16W                                                  | Delivered lumens output (lm) | : 1525lm                            |
|                                           |                                                      | CCT:                         | 3000K                               |
|                                           |                                                      | Efficiency:                  | 67%                                 |
|                                           |                                                      | Efficacy:                    | 95.28lm/W                           |
|                                           |                                                      | CRI:                         | 80                                  |
|                                           |                                                      | Dimmable Typology:           | Dali                                |
| Netes                                     |                                                      |                              |                                     |

#### Notes

Each linear, angle and curved elements are provided with mechanical and electrical joints and installation accessories. End caps have to be ordered separately. 1 suspension cable is also included. Depending on the driver, the product can be undimmable or dimmable DALI.