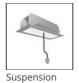

# A.24 - Suspension Magnetic Track - Track + Indirect Emission - 1176mm -3000K - White

### DESCRIPTION

A.24 is an open platform. A single intelligent profile generates three light performances while following the architecture with continuity, freedom and exibility. It is a fluid system that harbours a patented optoelectronic technology.

|--|

| FEATURES                                  |                                                      |                              |                                     |
|-------------------------------------------|------------------------------------------------------|------------------------------|-------------------------------------|
| Article Code:<br>Colour:<br>Installation: | AQ40201<br>White<br>Ceiling, Suspension,<br>Recessed | Series:                      | Indoor, 2018<br>Artemide Collection |
| Environment:                              | Indoor                                               |                              |                                     |
| DIMENSIONS                                |                                                      |                              |                                     |
| Length:                                   | cm 117.6                                             |                              |                                     |
| Width:                                    | cm 2.7                                               |                              |                                     |
| Height:                                   | cm 5.4                                               |                              |                                     |
| Weight:                                   | kg 1.7                                               |                              |                                     |
| INCLUDED SOURCES                          |                                                      |                              |                                     |
| Category:                                 | LED                                                  | Color temperature (K):       | 3000K                               |
| Number:                                   | 1                                                    | CRI:                         | 80                                  |
| Watt:                                     | 16W                                                  |                              |                                     |
| Туре:                                     | 0                                                    |                              |                                     |
| LUMINAIRE                                 |                                                      |                              |                                     |
| Watt:                                     | 16W                                                  | Delivered lumens output (lm) | : 1525lm                            |
|                                           |                                                      | CCT:                         | 3000K                               |
|                                           |                                                      | Efficiency:                  | 67%                                 |
|                                           |                                                      | Efficacy:                    | 95.28lm/W                           |
|                                           |                                                      | CRI:                         | 80                                  |
|                                           |                                                      | Dimmable Typology:           | Dali                                |
| Netes                                     |                                                      |                              |                                     |