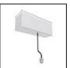

# A.24 - Suspension Magnetic Track - Track + Indirect Emission - 1176mm - 3000K - Brushed Copper

#### DESCRIPTION

A.24 is an open platform. A single intelligent profile generates three light performances while following the architecture with continuity, freedom and exibility. It is a fluid system that harbours a patented optoelectronic technology.