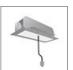

#### DESCRIPTION

A.24 is an open platform. A single intelligent profile generates three light performances while following the architecture with continuity, freedom and exibility. It is a fluid system that harbours a patented optoelectronic technology.