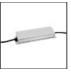

# A.24 - Suspension Magnetic Track - Track + Indirect Emission - 1176mm - 3000K - Brushed Copper

| FEATURES                                  |                                                               |                              |                                     |
|-------------------------------------------|---------------------------------------------------------------|------------------------------|-------------------------------------|
| Article Code:<br>Colour:<br>Installation: | AQ40218<br>Brushed Copper<br>Ceiling, Suspension,<br>Recessed | Series:                      | Indoor, 2018<br>Artemide Collection |
| Environment:                              | Indoor                                                        |                              |                                     |
| DIMENSIONS                                |                                                               |                              |                                     |
| Length:                                   | cm 117.6                                                      |                              |                                     |
| Width:                                    | cm 2.7                                                        |                              |                                     |
| Height:                                   | cm 5.4                                                        |                              |                                     |
| Weight:                                   | kg 1.7                                                        |                              |                                     |
| INCLUDED SOURCES                          |                                                               |                              |                                     |
| Category:                                 | LED                                                           | Color temperature (K):       | 3000K                               |
| Number:                                   | 1                                                             | CRI:                         | 80                                  |
| Watt:                                     | 16W                                                           |                              |                                     |
| Туре:                                     | 0                                                             |                              |                                     |
| LUMINAIRE                                 |                                                               |                              |                                     |
| Watt:                                     | 16W                                                           | Delivered lumens output (lm) | : 1524lm                            |
|                                           |                                                               | CCT:                         | 3000K                               |
|                                           |                                                               | CRI:                         | 80                                  |
|                                           |                                                               | Dimmable Typology:           | Dali                                |
| Notos                                     |                                                               |                              |                                     |