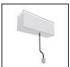

# A.24 - Suspension Magnetic Track - Track + Indirect Emission - 1176mm - 3000K - Brushed Copper

#### DESCRIPTION

A.24 is an open platform. A single intelligent profile generates three light performances while following the architecture with continuity, freedom and exibility. It is a fluid system that harbours a patented optoelectronic technology.