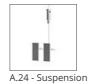

# A.24 - Suspension Magnetic Track - Track + Indirect Emission - 1176mm - 3000K - Brushed Copper

| FEATURES                                  |                                                               |                              |                                     |
|-------------------------------------------|---------------------------------------------------------------|------------------------------|-------------------------------------|
| Article Code:<br>Colour:<br>Installation: | AQ40218<br>Brushed Copper<br>Ceiling, Suspension,<br>Recessed | Series:                      | Indoor, 2018<br>Artemide Collection |
| Environment:                              | Indoor                                                        |                              |                                     |
| DIMENSIONS                                |                                                               |                              |                                     |
| Length:                                   | cm 117.6                                                      |                              |                                     |
| Width:                                    | cm 2.7                                                        |                              |                                     |
| Height:                                   | cm 5.4                                                        |                              |                                     |
| Weight:                                   | kg 1.7                                                        |                              |                                     |
| INCLUDED SOURCES                          |                                                               |                              |                                     |
| Category:                                 | LED                                                           | Color temperature (K):       | 3000K                               |
| Number:                                   | 1                                                             | CRI:                         | 80                                  |
| Watt:                                     | 16W                                                           |                              |                                     |
| Туре:                                     | 0                                                             |                              |                                     |
| LUMINAIRE                                 |                                                               |                              |                                     |
| Watt:                                     | 16W                                                           | Delivered lumens output (lm) | : 1524lm                            |
|                                           |                                                               | CCT:                         | 3000K                               |
|                                           |                                                               | CRI:                         | 80                                  |
|                                           |                                                               | Dimmable Typology:           | Dali                                |
| Notos                                     |                                                               |                              |                                     |