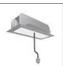

# A.24 - Suspension Magnetic Track - Track + Indirect Emission - 1176mm - 3000K - Brushed Copper

#### Notes

Each linear, angle and curved elements are provided with mechanical and electrical joints and installation accessories. End caps have to be ordered separately. 1 suspension cable is also included. Depending on the driver, the product can be undimmable or dimmable DALI.