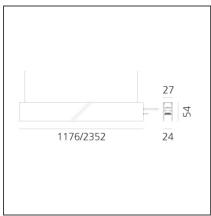

## **TECHNICAL DRAWINGS**

| FEATURES                                  |                                                               |                              |                                     |
|-------------------------------------------|---------------------------------------------------------------|------------------------------|-------------------------------------|
| Article Code:<br>Colour:<br>Installation: | AQ40218<br>Brushed Copper<br>Ceiling, Suspension,<br>Recessed | Series:                      | Indoor, 2018<br>Artemide Collection |
| Environment:                              | Indoor                                                        |                              |                                     |
| DIMENSIONS                                |                                                               |                              |                                     |
| Length:                                   | cm 117.6                                                      |                              |                                     |
| Width:                                    | cm 2.7                                                        |                              |                                     |
| Height:                                   | cm 5.4                                                        |                              |                                     |
| Weight:                                   | kg 1.7                                                        |                              |                                     |
| INCLUDED SOURCES                          |                                                               |                              |                                     |
| Category:                                 | LED                                                           | Color temperature (K):       | 3000K                               |
| Number:                                   | 1                                                             | CRI:                         | 80                                  |
| Watt:                                     | 16W                                                           |                              |                                     |
| Туре:                                     | 0                                                             |                              |                                     |
| LUMINAIRE                                 |                                                               |                              |                                     |
| Watt:                                     | 16W                                                           | Delivered lumens output (lm) | : 1524lm                            |
|                                           |                                                               | CCT:                         | 3000K                               |
|                                           |                                                               | CRI:                         | 80                                  |
|                                           |                                                               | Dimmable Typology:           | Dali                                |
| Notos                                     |                                                               |                              |                                     |