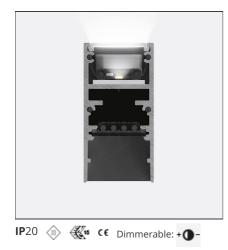

| FEATURES                                  |                                                               |                              |                                     |
|-------------------------------------------|---------------------------------------------------------------|------------------------------|-------------------------------------|
| Article Code:<br>Colour:<br>Installation: | AQ40218<br>Brushed Copper<br>Ceiling, Suspension,<br>Recessed | Series:                      | Indoor, 2018<br>Artemide Collection |
| Environment:                              | Indoor                                                        |                              |                                     |
| DIMENSIONS                                |                                                               |                              |                                     |
| Length:                                   | cm 117.6                                                      |                              |                                     |
| Width:                                    | cm 2.7                                                        |                              |                                     |
| Height:                                   | cm 5.4                                                        |                              |                                     |
| Weight:                                   | kg 1.7                                                        |                              |                                     |
| INCLUDED SOURCES                          |                                                               |                              |                                     |
| Category:                                 | LED                                                           | Color temperature (K):       | 3000K                               |
| Number:                                   | 1                                                             | CRI:                         | 80                                  |
| Watt:                                     | 16W                                                           |                              |                                     |
| Туре:                                     | 0                                                             |                              |                                     |
| LUMINAIRE                                 |                                                               |                              |                                     |
| Watt:                                     | 16W                                                           | Delivered lumens output (lm) | : 1524lm                            |
|                                           |                                                               | CCT:                         | 3000K                               |
|                                           |                                                               | CRI:                         | 80                                  |
|                                           |                                                               | Dimmable Typology:           | Dali                                |
| Notos                                     |                                                               |                              |                                     |

#### Notes

Each linear, angle and curved elements are provided with mechanical and electrical joints and installation accessories. End caps have to be ordered separately. 1 suspension cable is also included. Depending on the driver, the product can be undimmable or dimmable DALI.