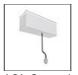

# A.24 - Suspension Magnetic Track - Track + Indirect Emission - 1176mm - 3000K - Brushed Copper

#### Notes

Each linear, angle and curved elements are provided with mechanical and electrical joints and installation accessories. End caps have to be ordered separately. 1 suspension cable is also included. Depending on the driver, the product can be undimmable or dimmable DALI.