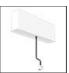

# A.24 - Suspension Magnetic Track - Track + Indirect Emission - 1176mm - 3000K - Brushed Copper

#### DESCRIPTION

A.24 is an open platform. A single intelligent profile generates three light performances while following the architecture with continuity, freedom and exibility. It is a fluid system that harbours a patented optoelectronic technology.