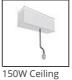

A.24 - Remote Box Power Supply Kit -313x243x57,5h -(230VAC-48VDC 240W DALI) AQ16000

150W Ceiling power supply kit -351x61x111H -230VAC-48VDC IP20 -Undimmable -Black

power supply kit -351x61x111H -230VAC-48VDC IP20 -Undimmable -Black AQ17104