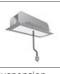

# A.24 - Suspension Magnetic Track - Track + Indirect Emission - 1176mm - 3000K - Brushed Bronze

### DESCRIPTION

A.24 is an open platform. A single intelligent profile generates three light performances while following the architecture with continuity, freedom and exibility. It is a fluid system that harbours a patented optoelectronic technology.

| FEATURES                                  |                                                               |                                      |                                     |
|-------------------------------------------|---------------------------------------------------------------|--------------------------------------|-------------------------------------|
| Article Code:<br>Colour:<br>Installation: | AQ40220<br>Brushed Bronze<br>Ceiling, Suspension,<br>Recessed | Series:                              | Indoor, 2018<br>Artemide Collection |
| Environment:                              | Indoor                                                        |                                      |                                     |
| DIMENSIONS                                |                                                               |                                      |                                     |
| Length:                                   | cm 117.6                                                      |                                      |                                     |
| Width:                                    | cm 2.7                                                        |                                      |                                     |
| Height:                                   | cm 5.4                                                        |                                      |                                     |
| Weight:                                   | kg 1.7                                                        |                                      |                                     |
| INCLUDED SOURC                            | ES                                                            |                                      |                                     |
| Category:                                 | LED                                                           | Color temperature (K):               | 3000K                               |
| Number:                                   | 1                                                             | CRI:                                 | 80                                  |
| Watt:                                     | 16W                                                           |                                      |                                     |
| Туре:                                     | 0                                                             |                                      |                                     |
| LUMINAIRE                                 |                                                               |                                      |                                     |
| Watt:                                     | 16W                                                           | Delivered lumens output (lm): 1524lm |                                     |
|                                           |                                                               | CCT:                                 | 3000K                               |
|                                           |                                                               |                                      |                                     |
|                                           |                                                               | CRI:                                 | 80                                  |