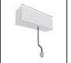

# A.24 - Suspension Magnetic Track - Track + Indirect Emission - 1176mm - 3000K - Brushed Bronze

### DESCRIPTION

A.24 is an open platform. A single intelligent profile generates three light performances while following the architecture with continuity, freedom and exibility. It is a fluid system that harbours a patented optoelectronic technology.

| FEATURES                                  |                                                               |                                      |                                     |
|-------------------------------------------|---------------------------------------------------------------|--------------------------------------|-------------------------------------|
| Article Code:<br>Colour:<br>Installation: | AQ40220<br>Brushed Bronze<br>Ceiling, Suspension,<br>Recessed | Series:                              | Indoor, 2018<br>Artemide Collection |
| Environment:                              | Indoor                                                        |                                      |                                     |
| DIMENSIONS                                |                                                               |                                      |                                     |
| Length:                                   | cm 117.6                                                      |                                      |                                     |
| Width:                                    | cm 2.7                                                        |                                      |                                     |
| Height:                                   | cm 5.4                                                        |                                      |                                     |
| Weight:                                   | kg 1.7                                                        |                                      |                                     |
| INCLUDED SOURC                            | ES                                                            |                                      |                                     |
| Category:                                 | LED                                                           | Color temperature (K):               | 3000K                               |
| Number:                                   | 1                                                             | CRI:                                 | 80                                  |
| Watt:                                     | 16W                                                           |                                      |                                     |
| Туре:                                     | 0                                                             |                                      |                                     |
| LUMINAIRE                                 |                                                               |                                      |                                     |
| Watt:                                     | 16W                                                           | Delivered lumens output (lm): 1524lm |                                     |
|                                           |                                                               | CCT:                                 | 3000K                               |
|                                           |                                                               |                                      |                                     |
|                                           |                                                               | CRI:                                 | 80                                  |