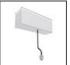

# A.24 - Suspension Magnetic Track - Track + Indirect Emission - 1176mm - 3000K - Brushed Bronze

| FEATURES                                  |                                                               |                                      |                                     |
|-------------------------------------------|---------------------------------------------------------------|--------------------------------------|-------------------------------------|
| Article Code:<br>Colour:<br>Installation: | AQ40220<br>Brushed Bronze<br>Ceiling, Suspension,<br>Recessed | Series:                              | Indoor, 2018<br>Artemide Collection |
| Environment:                              | Indoor                                                        |                                      |                                     |
| DIMENSIONS                                |                                                               |                                      |                                     |
| Length:                                   | cm 117.6                                                      |                                      |                                     |
| Width:                                    | cm 2.7                                                        |                                      |                                     |
| Height:                                   | cm 5.4                                                        |                                      |                                     |
| Weight:                                   | kg 1.7                                                        |                                      |                                     |
| INCLUDED SOURC                            | ES                                                            |                                      |                                     |
| Category:                                 | LED                                                           | Color temperature (K):               | 3000K                               |
| Number:                                   | 1                                                             | CRI:                                 | 80                                  |
| Watt:                                     | 16W                                                           |                                      |                                     |
| Туре:                                     | 0                                                             |                                      |                                     |
| LUMINAIRE                                 |                                                               |                                      |                                     |
| Watt:                                     | 16W                                                           | Delivered lumens output (lm): 1524lm |                                     |
|                                           |                                                               | CCT:                                 | 3000K                               |
|                                           |                                                               |                                      |                                     |
|                                           |                                                               | CRI:                                 | 80                                  |