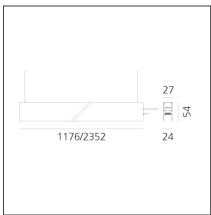

## **TECHNICAL DRAWINGS**

| FEATURES                                  |                                                               |                                      |                                     |
|-------------------------------------------|---------------------------------------------------------------|--------------------------------------|-------------------------------------|
| Article Code:<br>Colour:<br>Installation: | AQ40220<br>Brushed Bronze<br>Ceiling, Suspension,<br>Recessed | Series:                              | Indoor, 2018<br>Artemide Collection |
| Environment:                              | Indoor                                                        |                                      |                                     |
| DIMENSIONS                                |                                                               |                                      |                                     |
| Length:                                   | cm 117.6                                                      |                                      |                                     |
| Width:                                    | cm 2.7                                                        |                                      |                                     |
| Height:                                   | cm 5.4                                                        |                                      |                                     |
| Weight:                                   | kg 1.7                                                        |                                      |                                     |
| INCLUDED SOURC                            | ES                                                            |                                      |                                     |
| Category:                                 | LED                                                           | Color temperature (K):               | 3000K                               |
| Number:                                   | 1                                                             | CRI:                                 | 80                                  |
| Watt:                                     | 16W                                                           |                                      |                                     |
| Туре:                                     | 0                                                             |                                      |                                     |
| LUMINAIRE                                 |                                                               |                                      |                                     |
| Watt:                                     | 16W                                                           | Delivered lumens output (lm): 1524lm |                                     |
|                                           |                                                               | CCT:                                 | 3000K                               |
|                                           |                                                               |                                      |                                     |
|                                           |                                                               | CRI:                                 | 80                                  |