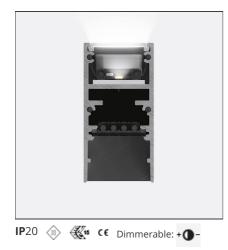

| FEATURES                                  |                                                               |                                      |                                     |
|-------------------------------------------|---------------------------------------------------------------|--------------------------------------|-------------------------------------|
| Article Code:<br>Colour:<br>Installation: | AQ40220<br>Brushed Bronze<br>Ceiling, Suspension,<br>Recessed | Series:                              | Indoor, 2018<br>Artemide Collection |
| Environment:                              | Indoor                                                        |                                      |                                     |
| DIMENSIONS                                |                                                               |                                      |                                     |
| Length:                                   | cm 117.6                                                      |                                      |                                     |
| Width:                                    | cm 2.7                                                        |                                      |                                     |
| Height:                                   | cm 5.4                                                        |                                      |                                     |
| Weight:                                   | kg 1.7                                                        |                                      |                                     |
| INCLUDED SOURC                            | ES                                                            |                                      |                                     |
| Category:                                 | LED                                                           | Color temperature (K):               | 3000K                               |
| Number:                                   | 1                                                             | CRI:                                 | 80                                  |
| Watt:                                     | 16W                                                           |                                      |                                     |
| Туре:                                     | 0                                                             |                                      |                                     |
| LUMINAIRE                                 |                                                               |                                      |                                     |
| Watt:                                     | 16W                                                           | Delivered lumens output (lm): 1524lm |                                     |
|                                           |                                                               | CCT:                                 | 3000K                               |
|                                           |                                                               |                                      |                                     |
|                                           |                                                               | CRI:                                 | 80                                  |