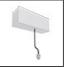

# A.24 - Suspension Magnetic Track - Track + Indirect Emission - 1176mm - 3000K - Brushed Bronze

| FEATURES                                  |                                                               |                                      |                                     |
|-------------------------------------------|---------------------------------------------------------------|--------------------------------------|-------------------------------------|
| Article Code:<br>Colour:<br>Installation: | AQ40220<br>Brushed Bronze<br>Ceiling, Suspension,<br>Recessed | Series:                              | Indoor, 2018<br>Artemide Collection |
| Environment:                              | Indoor                                                        |                                      |                                     |
| DIMENSIONS                                |                                                               |                                      |                                     |
| Length:                                   | cm 117.6                                                      |                                      |                                     |
| Width:                                    | cm 2.7                                                        |                                      |                                     |
| Height:                                   | cm 5.4                                                        |                                      |                                     |
| Weight:                                   | kg 1.7                                                        |                                      |                                     |
| INCLUDED SOURC                            | ES                                                            |                                      |                                     |
| Category:                                 | LED                                                           | Color temperature (K):               | 3000K                               |
| Number:                                   | 1                                                             | CRI:                                 | 80                                  |
| Watt:                                     | 16W                                                           |                                      |                                     |
| Туре:                                     | 0                                                             |                                      |                                     |
| LUMINAIRE                                 |                                                               |                                      |                                     |
| Watt:                                     | 16W                                                           | Delivered lumens output (lm): 1524lm |                                     |
|                                           |                                                               | CCT:                                 | 3000K                               |
|                                           |                                                               |                                      |                                     |
|                                           |                                                               | CRI:                                 | 80                                  |