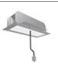

103x67x21H

March 2019

AQ18200

A.24 - Suspension Accessories -Transition Cap -Brushed bronze AQ49420

240W Ceiling power supply kit -351x61x111H -230VAC-48VDC IP20 -Undimmable -White AQ17101

24000 Reccessed power supply kit -396x195x112H -230VAC-48VDC IP20 -Undimmable -White AQ17401