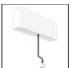

# A.24 - Suspension Magnetic Track - Track + Indirect Emission - 1176mm - 3000K - Brushed Bronze

| FEATURES                                  |                                                               |                                      |                                     |
|-------------------------------------------|---------------------------------------------------------------|--------------------------------------|-------------------------------------|
| Article Code:<br>Colour:<br>Installation: | AQ40220<br>Brushed Bronze<br>Ceiling, Suspension,<br>Recessed | Series:                              | Indoor, 2018<br>Artemide Collection |
| Environment:                              | Indoor                                                        |                                      |                                     |
| DIMENSIONS                                |                                                               |                                      |                                     |
| Length:                                   | cm 117.6                                                      |                                      |                                     |
| Width:                                    | cm 2.7                                                        |                                      |                                     |
| Height:                                   | cm 5.4                                                        |                                      |                                     |
| Weight:                                   | kg 1.7                                                        |                                      |                                     |
| INCLUDED SOURC                            | ES                                                            |                                      |                                     |
| Category:                                 | LED                                                           | Color temperature (K):               | 3000K                               |
| Number:                                   | 1                                                             | CRI:                                 | 80                                  |
| Watt:                                     | 16W                                                           |                                      |                                     |
| Туре:                                     | 0                                                             |                                      |                                     |
| LUMINAIRE                                 |                                                               |                                      |                                     |
| Watt:                                     | 16W                                                           | Delivered lumens output (lm): 1524lm |                                     |
|                                           |                                                               | CCT:                                 | 3000K                               |
|                                           |                                                               |                                      |                                     |
|                                           |                                                               | CRI:                                 | 80                                  |