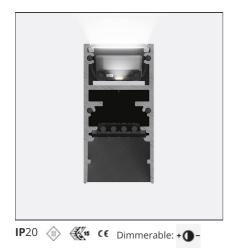

### DESCRIPTION

A.24 is an open platform. A single intelligent profile generates three light performances while following the architecture with continuity, freedom and exibility. It is a fluid system that harbours a patented optoelectronic technology.

|--|

| Article Code:<br>Colour: | AQ40204<br>Black     | Series:                       | Indoor, 2018<br>Artemide Collection |
|--------------------------|----------------------|-------------------------------|-------------------------------------|
| nstallation:             | Ceiling, Suspension, |                               | Artennide Collection                |
| instantation.            | Recessed             |                               |                                     |
| Environment:             | Indoor               |                               |                                     |
| DIMENSIONS               |                      |                               |                                     |
| ength:                   | cm 117.6             |                               |                                     |
| Vidth:                   | cm 2.7               |                               |                                     |
| leight:                  | cm 5.4               |                               |                                     |
| Veight:                  | kg 1.7               |                               |                                     |
| NCLUDED SOURCES          |                      |                               |                                     |
| Category:                | LED                  | Color temperature (K):        | 3000K                               |
| lumber:                  | 1                    | CRI:                          | 80                                  |
| Vatt:                    | 16W                  |                               |                                     |
| уре:                     | 0                    |                               |                                     |
| UMINAIRE                 |                      |                               |                                     |
| Vatt:                    | 16W                  | Delivered lumens output (lm): | : 1525lm                            |
|                          |                      | CCT:                          | 3000K                               |
|                          |                      | Efficiency:                   | 67%                                 |
|                          |                      | Efficacy:                     | 95.28lm/W                           |
|                          |                      | CRI:                          | 80                                  |
|                          |                      | Dimmable Typology:            |                                     |

#### Notes

Each linear, angle and curved elements are provided with mechanical and electrical joints and installation accessories. End caps have to be ordered separately. 1 suspension cable is also included. Depending on the driver, the product can be undimmable or dimmable DALI.