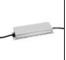

#### ACCESSORIES

Accessories - End Cap (x2) - Black AQ49004

240W Bare power

supply + plug

IP20 -

230VAC-48VDC

Undimmable (for

dimmable version