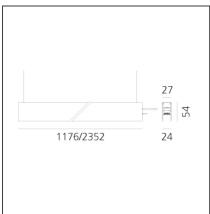

|--|

| Article Code:<br>Colour: | AQ40204<br>Black     | Series:                       | Indoor, 2018<br>Artemide Collection |
|--------------------------|----------------------|-------------------------------|-------------------------------------|
| nstallation:             | Ceiling, Suspension, |                               | Artennide Collection                |
| instantation.            | Recessed             |                               |                                     |
| Environment:             | Indoor               |                               |                                     |
| DIMENSIONS               |                      |                               |                                     |
| ength:                   | cm 117.6             |                               |                                     |
| Vidth:                   | cm 2.7               |                               |                                     |
| leight:                  | cm 5.4               |                               |                                     |
| Veight:                  | kg 1.7               |                               |                                     |
| NCLUDED SOURCES          |                      |                               |                                     |
| Category:                | LED                  | Color temperature (K):        | 3000K                               |
| lumber:                  | 1                    | CRI:                          | 80                                  |
| Vatt:                    | 16W                  |                               |                                     |
| уре:                     | 0                    |                               |                                     |
| UMINAIRE                 |                      |                               |                                     |
| Vatt:                    | 16W                  | Delivered lumens output (lm): | : 1525lm                            |
|                          |                      | CCT:                          | 3000K                               |
|                          |                      | Efficiency:                   | 67%                                 |
|                          |                      | Efficacy:                     | 95.28lm/W                           |
|                          |                      | CRI:                          | 80                                  |
|                          |                      | Dimmable Typology:            |                                     |