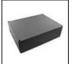

supply + plug 230VAC-48VDC IP20 -Undimmable (for dimmable version to be combined with "DALI-Selv interface") AQ18100

A.24 - Remote Box Power Supply Kit -313x243x57,5h -(230VAC-48VDC 240W DALI)

A.24 - Suspension Accessories -Insulating Spacer (x1) - Black

power supply kit -351x61x111H 230VAC-48VDC IP20 -Undimmable -Black AQ17604 DALI to DALI-Selv Interface 103x67x21H AQ18200

AQ15401

150W Bare power

AQ16000

AQ49104

150W Ceiling

March 2019

240W Ceiling power supply kit -351x61x111H 230VAC-48VDC IP20 -Undimmable -Black AQ17104 150W Ceiling power supply - kit 321x91x111H