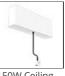

# A.24 - Suspension Magnetic Track - Track + Indirect Emission - 1176mm - 3000K - Black

### DESCRIPTION

A.24 is an open platform. A single intelligent profile generates three light performances while following the architecture with continuity, freedom and exibility. It is a fluid system that harbours a patented optoelectronic technology.

|--|

| Article Code:<br>Colour: | AQ40204<br>Black     | Series:                       | Indoor, 2018<br>Artemide Collection |
|--------------------------|----------------------|-------------------------------|-------------------------------------|
| nstallation:             | Ceiling, Suspension, |                               | Artennide Collection                |
| instantation.            | Recessed             |                               |                                     |
| Environment:             | Indoor               |                               |                                     |
| DIMENSIONS               |                      |                               |                                     |
| ength:                   | cm 117.6             |                               |                                     |
| Vidth:                   | cm 2.7               |                               |                                     |
| leight:                  | cm 5.4               |                               |                                     |
| Veight:                  | kg 1.7               |                               |                                     |
| NCLUDED SOURCES          |                      |                               |                                     |
| Category:                | LED                  | Color temperature (K):        | 3000K                               |
| lumber:                  | 1                    | CRI:                          | 80                                  |
| Vatt:                    | 16W                  |                               |                                     |
| уре:                     | 0                    |                               |                                     |
| UMINAIRE                 |                      |                               |                                     |
| Vatt:                    | 16W                  | Delivered lumens output (lm): | : 1525lm                            |
|                          |                      | CCT:                          | 3000K                               |
|                          |                      | Efficiency:                   | 67%                                 |
|                          |                      | Efficacy:                     | 95.28lm/W                           |
|                          |                      | CRI:                          | 80                                  |
|                          |                      | Dimmable Typology:            |                                     |