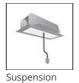

# A.24 - Suspension Magnetic Track - Track + Indirect Emission - 1176mm - 2700K - White

### DESCRIPTION

A.24 is an open platform. A single intelligent profile generates three light performances while following the architecture with continuity, freedom and exibility. It is a fluid system that harbours a patented optoelectronic technology.

|--|

| FEATURES                                  |                                                      |                              |                                     |
|-------------------------------------------|------------------------------------------------------|------------------------------|-------------------------------------|
| Article Code:<br>Colour:<br>Installation: | AQ40601<br>White<br>Ceiling, Suspension,<br>Recessed | Series:                      | Indoor, 2018<br>Artemide Collection |
| Environment:                              | Indoor                                               |                              |                                     |
| DIMENSIONS                                |                                                      |                              |                                     |
| Length:                                   | cm 117.6                                             |                              |                                     |
| Width:                                    | cm 2.7                                               |                              |                                     |
| Height:                                   | cm 5.4                                               |                              |                                     |
| Weight:                                   | kg 1.7                                               |                              |                                     |
| INCLUDED SOURCES                          |                                                      |                              |                                     |
| Category:                                 | LED                                                  | Color temperature (K):       | 2700K                               |
| Number:                                   | 1                                                    | CRI:                         | 80                                  |
| Watt:                                     | 16W                                                  |                              |                                     |
| Туре:                                     | 0                                                    |                              |                                     |
| LUMINAIRE                                 |                                                      |                              |                                     |
| Watt:                                     | 16W                                                  | Delivered lumens output (lm) | : 1502lm                            |
|                                           |                                                      | CCT:                         | 2700K                               |
|                                           |                                                      | Efficiency:                  | 67%                                 |
|                                           |                                                      | Efficacy:                    | 93.86lm/W                           |
|                                           |                                                      | CRI:                         | 80                                  |
|                                           |                                                      | Dimmable Typology:           | Dali                                |
| N                                         |                                                      |                              |                                     |