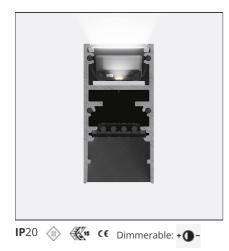

|--|

| FEATURES                                  |                                                      |                              |                                     |
|-------------------------------------------|------------------------------------------------------|------------------------------|-------------------------------------|
| Article Code:<br>Colour:<br>Installation: | AQ40601<br>White<br>Ceiling, Suspension,<br>Recessed | Series:                      | Indoor, 2018<br>Artemide Collection |
| Environment:                              | Indoor                                               |                              |                                     |
| DIMENSIONS                                |                                                      |                              |                                     |
| Length:                                   | cm 117.6                                             |                              |                                     |
| Width:                                    | cm 2.7                                               |                              |                                     |
| Height:                                   | cm 5.4                                               |                              |                                     |
| Weight:                                   | kg 1.7                                               |                              |                                     |
| INCLUDED SOURCES                          |                                                      |                              |                                     |
| Category:                                 | LED                                                  | Color temperature (K):       | 2700K                               |
| Number:                                   | 1                                                    | CRI:                         | 80                                  |
| Watt:                                     | 16W                                                  |                              |                                     |
| Туре:                                     | 0                                                    |                              |                                     |
| LUMINAIRE                                 |                                                      |                              |                                     |
| Watt:                                     | 16W                                                  | Delivered lumens output (lm) | : 1502lm                            |
|                                           |                                                      | CCT:                         | 2700K                               |
|                                           |                                                      | Efficiency:                  | 67%                                 |
|                                           |                                                      | Efficacy:                    | 93.86lm/W                           |
|                                           |                                                      | CRI:                         | 80                                  |
|                                           |                                                      | Dimmable Typology:           | Dali                                |
| N                                         |                                                      |                              |                                     |

#### Notes

Each linear, angle and curved elements are provided with mechanical and electrical joints and installation accessories. End caps have to be ordered separately. 1 suspension cable is also included.