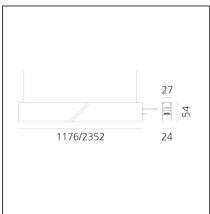

|--|

| FEATURES                                  |                                                      |                              |                                     |
|-------------------------------------------|------------------------------------------------------|------------------------------|-------------------------------------|
| Article Code:<br>Colour:<br>Installation: | AQ40601<br>White<br>Ceiling, Suspension,<br>Recessed | Series:                      | Indoor, 2018<br>Artemide Collection |
| Environment:                              | Indoor                                               |                              |                                     |
| DIMENSIONS                                |                                                      |                              |                                     |
| Length:                                   | cm 117.6                                             |                              |                                     |
| Width:                                    | cm 2.7                                               |                              |                                     |
| Height:                                   | cm 5.4                                               |                              |                                     |
| Weight:                                   | kg 1.7                                               |                              |                                     |
| INCLUDED SOURCES                          |                                                      |                              |                                     |
| Category:                                 | LED                                                  | Color temperature (K):       | 2700K                               |
| Number:                                   | 1                                                    | CRI:                         | 80                                  |
| Watt:                                     | 16W                                                  |                              |                                     |
| Туре:                                     | 0                                                    |                              |                                     |
| LUMINAIRE                                 |                                                      |                              |                                     |
| Watt:                                     | 16W                                                  | Delivered lumens output (lm) | : 1502lm                            |
|                                           |                                                      | CCT:                         | 2700K                               |
|                                           |                                                      | Efficiency:                  | 67%                                 |
|                                           |                                                      | Efficacy:                    | 93.86lm/W                           |
|                                           |                                                      | CRI:                         | 80                                  |
|                                           |                                                      | Dimmable Typology:           | Dali                                |
| N                                         |                                                      |                              |                                     |