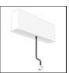

# A.24 - Suspension Magnetic Track - Track + Indirect Emission - 1176mm -2700K - Brushed Copper

#### DESCRIPTION

A.24 is an open platform. A single intelligent profile generates three light performances while following the architecture with continuity, freedom and exibility. It is a fluid system that harbours a patented optoelectronic technology.