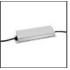

# A.24 - Suspension Magnetic Track - Track + Indirect Emission - 1176mm -2700K - Brushed Copper

| Article Code:<br>Colour:<br>Installation: | AQ40618<br>Brushed Copper<br>Ceiling, Suspension,<br>Recessed | Series:                              | Indoor, 2018<br>Artemide Collectior |
|-------------------------------------------|---------------------------------------------------------------|--------------------------------------|-------------------------------------|
| Environment:                              | Indoor                                                        |                                      |                                     |
| DIMENSIONS                                |                                                               |                                      |                                     |
| Length:                                   | cm 117.6                                                      |                                      |                                     |
| Width:                                    | cm 2.7                                                        |                                      |                                     |
| Height:                                   | cm 5.4                                                        |                                      |                                     |
| Weight:                                   | kg 1.7                                                        |                                      |                                     |
| INCLUDED SOURC                            | ES                                                            |                                      |                                     |
| Category:                                 | LED                                                           | Color temperature (K):               | 2700K                               |
| Number:                                   | 1                                                             | CRI:                                 | 80                                  |
| Watt:                                     | 16W                                                           |                                      |                                     |
| Туре:                                     | 0                                                             |                                      |                                     |
| LUMINAIRE                                 |                                                               |                                      |                                     |
| Watt:                                     | 16W                                                           | Delivered lumens output (lm): 1502lm |                                     |
|                                           |                                                               | CCT:                                 | 2700K                               |
|                                           |                                                               |                                      |                                     |
|                                           |                                                               | CRI:                                 | 80                                  |