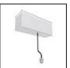

# A.24 - Suspension Magnetic Track - Track + Indirect Emission - 1176mm -2700K - Brushed Copper

#### DESCRIPTION

A.24 is an open platform. A single intelligent profile generates three light performances while following the architecture with continuity, freedom and exibility. It is a fluid system that harbours a patented optoelectronic technology.