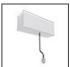

# A.24 - Suspension Magnetic Track - Track + Indirect Emission - 1176mm -2700K - Brushed Copper

#### DESCRIPTION

A.24 is an open platform. A single intelligent profile generates three light performances while following the architecture with continuity, freedom and exibility. It is a fluid system that harbours a patented optoelectronic technology.