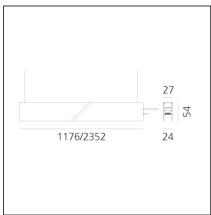

| Article Code:<br>Colour:<br>Installation: | AQ40618<br>Brushed Copper<br>Ceiling, Suspension,<br>Recessed | Series:                              | Indoor, 2018<br>Artemide Collectior |
|-------------------------------------------|---------------------------------------------------------------|--------------------------------------|-------------------------------------|
| Environment:                              | Indoor                                                        |                                      |                                     |
| DIMENSIONS                                |                                                               |                                      |                                     |
| Length:                                   | cm 117.6                                                      |                                      |                                     |
| Width:                                    | cm 2.7                                                        |                                      |                                     |
| Height:                                   | cm 5.4                                                        |                                      |                                     |
| Weight:                                   | kg 1.7                                                        |                                      |                                     |
| INCLUDED SOURC                            | ES                                                            |                                      |                                     |
| Category:                                 | LED                                                           | Color temperature (K):               | 2700K                               |
| Number:                                   | 1                                                             | CRI:                                 | 80                                  |
| Watt:                                     | 16W                                                           |                                      |                                     |
| Туре:                                     | 0                                                             |                                      |                                     |
| LUMINAIRE                                 |                                                               |                                      |                                     |
| Watt:                                     | 16W                                                           | Delivered lumens output (lm): 1502lm |                                     |
|                                           |                                                               | CCT:                                 | 2700K                               |
|                                           |                                                               |                                      |                                     |
|                                           |                                                               | CRI:                                 | 80                                  |