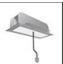

# A.24 - Suspension Magnetic Track - Track + Indirect Emission - 1176mm -2700K - Brushed Copper

#### DESCRIPTION

A.24 is an open platform. A single intelligent profile generates three light performances while following the architecture with continuity, freedom and exibility. It is a fluid system that harbours a patented optoelectronic technology.