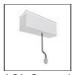

# A.24 - Suspension Magnetic Track - Track + Indirect Emission - 1176mm -2700K - Brushed Copper

#### Notes

Each linear, angle and curved elements are provided with mechanical and electrical joints and installation accessories. End caps have to be ordered separately. 1 suspension cable is also included. Depending on the driver, the product can be undimmable or dimmable DALI.