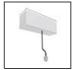

A.24 - Remote Box Power Supply Kit -313x243x57,5h -(230VAC-48VDC 240W DALI) AQ16000

150W Ceiling power supply kit -351x61x111H -230VAC-48VDC IP20 -Undimmable -Black

240W Ceiling power supply kit -351x61x111H -230VAC-48VDC IP20 -Undimmable -Black AQ17104

power supply - kit 321x91x111H -230VAC-48VDC IP20 - Dimmable DALI - White AQ17501 A.24 - Suspension Accessories - End

Cap (x2) - Brushed

Suspension Accessories -Recessed Power Supply Kit For Suspension Modules (230VAC-48VDC 240W DALI) - Black AQ15404