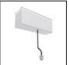

# A.24 - Suspension Magnetic Track - Track + Indirect Emission - 1176mm - 2700K - Brushed Bronze

| Article Code:<br>Colour:<br>Installation: | AQ40620<br>Brushed Bronze<br>Ceiling, Suspension,<br>Recessed | Series:                              | Indoor, 2018<br>Artemide Collection |
|-------------------------------------------|---------------------------------------------------------------|--------------------------------------|-------------------------------------|
| Environment:                              | Indoor                                                        |                                      |                                     |
| DIMENSIONS                                |                                                               |                                      |                                     |
| Length:                                   | cm 117.6                                                      |                                      |                                     |
| Width:                                    | cm 2.7                                                        |                                      |                                     |
| Height:                                   | cm 5.4                                                        |                                      |                                     |
| Weight:                                   | kg 1.7                                                        |                                      |                                     |
| INCLUDED SOURC                            | ES                                                            |                                      |                                     |
| Category:                                 | LED                                                           | Color temperature (K):               | 2700K                               |
| Number:                                   | 1                                                             | CRI:                                 | 80                                  |
| Watt:                                     | 16W                                                           |                                      |                                     |
| Туре:                                     | 0                                                             |                                      |                                     |
| LUMINAIRE                                 |                                                               |                                      |                                     |
| Watt:                                     | 16W                                                           | Delivered lumens output (lm): 1502lm |                                     |
|                                           |                                                               | CCT:                                 | 2700K                               |
|                                           |                                                               |                                      |                                     |
|                                           |                                                               | CRI:                                 | 80                                  |