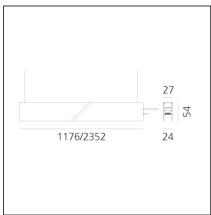

## **TECHNICAL DRAWINGS**

| Article Code:<br>Colour:<br>Installation: | AQ40620<br>Brushed Bronze<br>Ceiling, Suspension,<br>Recessed | Series:                              | Indoor, 2018<br>Artemide Collection |
|-------------------------------------------|---------------------------------------------------------------|--------------------------------------|-------------------------------------|
| Environment:                              | Indoor                                                        |                                      |                                     |
| DIMENSIONS                                |                                                               |                                      |                                     |
| Length:                                   | cm 117.6                                                      |                                      |                                     |
| Width:                                    | cm 2.7                                                        |                                      |                                     |
| Height:                                   | cm 5.4                                                        |                                      |                                     |
| Weight:                                   | kg 1.7                                                        |                                      |                                     |
| INCLUDED SOURC                            | ES                                                            |                                      |                                     |
| Category:                                 | LED                                                           | Color temperature (K):               | 2700K                               |
| Number:                                   | 1                                                             | CRI:                                 | 80                                  |
| Watt:                                     | 16W                                                           |                                      |                                     |
| Туре:                                     | 0                                                             |                                      |                                     |
| LUMINAIRE                                 |                                                               |                                      |                                     |
| Watt:                                     | 16W                                                           | Delivered lumens output (lm): 1502lm |                                     |
|                                           |                                                               | CCT:                                 | 2700K                               |
|                                           |                                                               |                                      |                                     |
|                                           |                                                               | CRI:                                 | 80                                  |