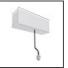

# A.24 - Suspension Magnetic Track - Track + Indirect Emission - 1176mm - 2700K - Brushed Bronze

| Article Code:<br>Colour:<br>Installation: | AQ40620<br>Brushed Bronze<br>Ceiling, Suspension,<br>Recessed | Series:                              | Indoor, 2018<br>Artemide Collection |
|-------------------------------------------|---------------------------------------------------------------|--------------------------------------|-------------------------------------|
| Environment:                              | Indoor                                                        |                                      |                                     |
| DIMENSIONS                                |                                                               |                                      |                                     |
| Length:                                   | cm 117.6                                                      |                                      |                                     |
| Width:                                    | cm 2.7                                                        |                                      |                                     |
| Height:                                   | cm 5.4                                                        |                                      |                                     |
| Weight:                                   | kg 1.7                                                        |                                      |                                     |
| INCLUDED SOURC                            | ES                                                            |                                      |                                     |
| Category:                                 | LED                                                           | Color temperature (K):               | 2700K                               |
| Number:                                   | 1                                                             | CRI:                                 | 80                                  |
| Watt:                                     | 16W                                                           |                                      |                                     |
| Туре:                                     | 0                                                             |                                      |                                     |
| LUMINAIRE                                 |                                                               |                                      |                                     |
| Watt:                                     | 16W                                                           | Delivered lumens output (lm): 1502lm |                                     |
|                                           |                                                               | CCT:                                 | 2700K                               |
|                                           |                                                               |                                      |                                     |
|                                           |                                                               | CRI:                                 | 80                                  |