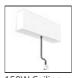

150W Ceiling power supply kit -351x61x111H -230VAC-48VDC IP20 -Undimmable -White AQ17601

150W Ceiling power supply - kit 321x91x111H -230VAC-48VDC IP20 - Dimmable DALI - Black AQ17504 DALI to DALI-Selv Interface

103x67x21H

March 2019

AQ18200

A.24 - Suspension Accessories -Transition Cap -Brushed bronze AQ49420

240W Ceiling power supply kit -351x61x111H -230VAC-48VDC IP20 -Undimmable -White AQ17101

24000 Reccessed power supply kit -396x195x112H -230VAC-48VDC IP20 -Undimmable -White AQ17401