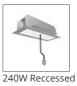

103x67x21H

March 2019

AQ18200

A.24 - Suspension Accessories -Transition Cap -Brushed bronze AQ49420

240W Ceiling power supply kit -351x61x111H -230VAC-48VDC IP20 -Undimmable -White AQ17101

24000 Reccessed power supply kit -396x195x112H -230VAC-48VDC IP20 -Undimmable -White AQ17401