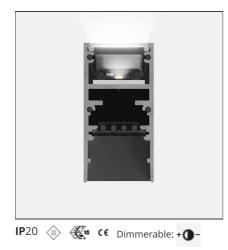

#### DESCRIPTION

A.24 is an open platform. A single intelligent profile generates three light performances while following the architecture with continuity, freedom and exibility. It is a fluid system that harbours a patented optoelectronic technology.

| Article Code:<br>Colour:<br>Installation: | AQ40620<br>Brushed Bronze<br>Ceiling, Suspension,<br>Recessed | Series:                              | Indoor, 2018<br>Artemide Collection |
|-------------------------------------------|---------------------------------------------------------------|--------------------------------------|-------------------------------------|
| Environment:                              | Indoor                                                        |                                      |                                     |
| DIMENSIONS                                |                                                               |                                      |                                     |
| Length:                                   | cm 117.6                                                      |                                      |                                     |
| Width:                                    | cm 2.7                                                        |                                      |                                     |
| Height:                                   | cm 5.4                                                        |                                      |                                     |
| Weight:                                   | kg 1.7                                                        |                                      |                                     |
| INCLUDED SOURC                            | ES                                                            |                                      |                                     |
| Category:                                 | LED                                                           | Color temperature (K):               | 2700K                               |
| Number:                                   | 1                                                             | CRI:                                 | 80                                  |
| Watt:                                     | 16W                                                           |                                      |                                     |
| Туре:                                     | 0                                                             |                                      |                                     |
| LUMINAIRE                                 |                                                               |                                      |                                     |
| Watt:                                     | 16W                                                           | Delivered lumens output (lm): 1502lm |                                     |
|                                           |                                                               | CCT:                                 | 2700K                               |
|                                           |                                                               |                                      |                                     |
|                                           |                                                               | CRI:                                 | 80                                  |