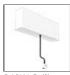

# A.24 - Suspension Magnetic Track - Track + Indirect Emission - 1176mm - 2700K - Brushed Bronze

#### DESCRIPTION

A.24 is an open platform. A single intelligent profile generates three light performances while following the architecture with continuity, freedom and exibility. It is a fluid system that harbours a patented optoelectronic technology.

| Article Code:<br>Colour:<br>Installation: | AQ40620<br>Brushed Bronze<br>Ceiling, Suspension,<br>Recessed | Series:                              | Indoor, 2018<br>Artemide Collection |
|-------------------------------------------|---------------------------------------------------------------|--------------------------------------|-------------------------------------|
| Environment:                              | Indoor                                                        |                                      |                                     |
| DIMENSIONS                                |                                                               |                                      |                                     |
| Length:                                   | cm 117.6                                                      |                                      |                                     |
| Width:                                    | cm 2.7                                                        |                                      |                                     |
| Height:                                   | cm 5.4                                                        |                                      |                                     |
| Weight:                                   | kg 1.7                                                        |                                      |                                     |
| INCLUDED SOURC                            | ES                                                            |                                      |                                     |
| Category:                                 | LED                                                           | Color temperature (K):               | 2700K                               |
| Number:                                   | 1                                                             | CRI:                                 | 80                                  |
| Watt:                                     | 16W                                                           |                                      |                                     |
| Туре:                                     | 0                                                             |                                      |                                     |
| LUMINAIRE                                 |                                                               |                                      |                                     |
| Watt:                                     | 16W                                                           | Delivered lumens output (lm): 1502lm |                                     |
|                                           |                                                               | CCT:                                 | 2700K                               |
|                                           |                                                               |                                      |                                     |
|                                           |                                                               | CRI:                                 | 80                                  |