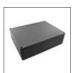

A.24 - Remote Box Power Supply Kit -313x243x57,5h -(230VAC-48VDC 240W DALI) AQ16000

150W Ceiling power supply kit -351x61x111H -230VAC-48VDC IP20 -Undimmable -Black

240W Ceiling power supply kit -351x61x111H -230VAC-48VDC IP20 -Undimmable -Black AQ17104

103x67x21H

March 2019

AQ18200

A.24 - Suspension Accessories -Transition Cap -Brushed bronze AQ49420

240W Ceiling power supply kit -351x61x111H -230VAC-48VDC IP20 -Undimmable -White AQ17101

24000 Reccessed power supply kit -396x195x112H -230VAC-48VDC IP20 -Undimmable -White AQ17401