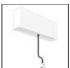

# A.24 - Suspension Magnetic Track - Track + Indirect Emission - 1176mm - 2700K - Brushed Bronze

| Article Code:<br>Colour:<br>Installation: | AQ40620<br>Brushed Bronze<br>Ceiling, Suspension,<br>Recessed | Series:                              | Indoor, 2018<br>Artemide Collection |
|-------------------------------------------|---------------------------------------------------------------|--------------------------------------|-------------------------------------|
| Environment:                              | Indoor                                                        |                                      |                                     |
| DIMENSIONS                                |                                                               |                                      |                                     |
| Length:                                   | cm 117.6                                                      |                                      |                                     |
| Width:                                    | cm 2.7                                                        |                                      |                                     |
| Height:                                   | cm 5.4                                                        |                                      |                                     |
| Weight:                                   | kg 1.7                                                        |                                      |                                     |
| INCLUDED SOURC                            | ES                                                            |                                      |                                     |
| Category:                                 | LED                                                           | Color temperature (K):               | 2700K                               |
| Number:                                   | 1                                                             | CRI:                                 | 80                                  |
| Watt:                                     | 16W                                                           |                                      |                                     |
| Туре:                                     | 0                                                             |                                      |                                     |
| LUMINAIRE                                 |                                                               |                                      |                                     |
| Watt:                                     | 16W                                                           | Delivered lumens output (lm): 1502lm |                                     |
|                                           |                                                               | CCT:                                 | 2700K                               |
|                                           |                                                               |                                      |                                     |
|                                           |                                                               | CRI:                                 | 80                                  |