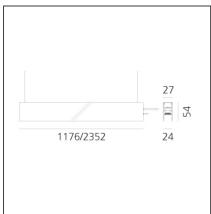

|--|

| Article Code:<br>Colour:<br>Installation: | AQ40604<br>Black<br>Ceiling, Suspension,<br>Recessed | Series:                      | Indoor, 2018<br>Artemide Collectior |
|-------------------------------------------|------------------------------------------------------|------------------------------|-------------------------------------|
| Environment:                              | Indoor                                               |                              |                                     |
| DIMENSIONS                                |                                                      |                              |                                     |
| Length:                                   | cm 117.6                                             |                              |                                     |
| Width:                                    | cm 2.7                                               |                              |                                     |
| Height:                                   | cm 5.4                                               |                              |                                     |
| Weight:                                   | kg 1.7                                               |                              |                                     |
| INCLUDED SOURCES                          |                                                      |                              |                                     |
| Category:                                 | LED                                                  | Color temperature (K):       | 2700K                               |
| Number:                                   | 1                                                    | CRI:                         | 80                                  |
| Watt:                                     | 16W                                                  |                              |                                     |
| Туре:                                     | 0                                                    |                              |                                     |
| LUMINAIRE                                 |                                                      |                              |                                     |
| Watt:                                     | 16W                                                  | Delivered lumens output (lm) | : 1502lm                            |
|                                           |                                                      | CCT:                         | 2700K                               |
|                                           |                                                      | Efficiency:                  | 67%                                 |
|                                           |                                                      | Efficacy:                    | 93.86lm/W                           |
|                                           |                                                      | CRI:                         | 80                                  |
|                                           |                                                      | Dimmable Typology:           | Dali                                |