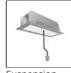

# A.24 - Suspension Magnetic Track - Track + Indirect Emission - 1176mm - 2700K - Black

### DESCRIPTION

A.24 is an open platform. A single intelligent profile generates three light performances while following the architecture with continuity, freedom and exibility. It is a fluid system that harbours a patented optoelectronic technology.