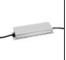

#### ACCESSORIES

Accessories - End Cap (x2) - Black AQ49004

240W Bare power

supply + plug

IP20 -

230VAC-48VDC

Undimmable (for

dimmable version

150W Ceiling

351x61x111H

230VAC-48VDC

Undimmable -

150W Ceiling

321x91x111H ·

230VAC-48VDC

IP20 - Dimmable

power supply - kit

IP20 -

White

AQ17601

power supply kit -

Suspension Accessories -Recessed Power Supply Kit For Modules (230VAC-48VDC 240W DALI)

150W Bare power dimmable version AQ18100

A.24 - Remote Box Power Supply Kit -313x243x57,5h -(230VAC-48VDC 240W DALI)