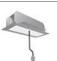

# A.24 - Suspension Magnetic Track - Track + Indirect Emission - 1176mm - 2700K - Black

### DESCRIPTION

A.24 is an open platform. A single intelligent profile generates three light performances while following the architecture with continuity, freedom and exibility. It is a fluid system that harbours a patented optoelectronic technology.