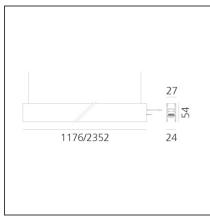

## **TECHNICAL DRAWINGS**

Artemide PRODUCT DATA SHEET

| FEATURES                 |                                        |                                      |                                     |
|--------------------------|----------------------------------------|--------------------------------------|-------------------------------------|
| Article Code:<br>Colour: | AQ41318<br>Brushed Copper              | Series:                              | Indoor, 2018<br>Artemide Collection |
| Installation:            | Ceiling, Suspension,<br>Wall, Recessed | Emission:                            | Direct                              |
| Environment:             | Indoor                                 |                                      |                                     |
| DIMENSIONS               |                                        |                                      |                                     |
| Length:                  | cm 235.2                               |                                      |                                     |
| Width:                   | cm 2.7                                 |                                      |                                     |
| Weight:                  | kg 2.7                                 |                                      |                                     |
| Recessed depth:          | cm 5.4                                 |                                      |                                     |
| INCLUDED SOURCE          | S                                      |                                      |                                     |
| Category:                | LED                                    | Color temperature (K):               | 4000K                               |
| Number:                  | 1                                      | Color Tolerance:                     | MacAdam 2SDCM                       |
| Watt:                    | 66W                                    | CRI:                                 | 80                                  |
| Туре:                    | 0                                      | Service Life:                        | L70 (6K) 50000h                     |
| LUMINAIRE                |                                        |                                      |                                     |
| Watt:                    | 66W                                    | Delivered lumens output (lm): 6027lm |                                     |
|                          |                                        | CCT:                                 | 4000K                               |
|                          |                                        | CRI:                                 | 80                                  |