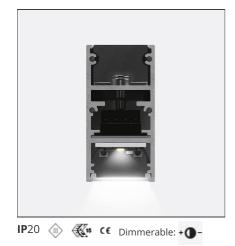

## **TECHNICAL DRAWINGS**

Artemide PRODUCT DATA SHEET

| FEATURES                 |                                        |                                      |                                     |
|--------------------------|----------------------------------------|--------------------------------------|-------------------------------------|
| Article Code:<br>Colour: | AQ41318<br>Brushed Copper              | Series:                              | Indoor, 2018<br>Artemide Collection |
| Installation:            | Ceiling, Suspension,<br>Wall, Recessed | Emission:                            | Direct                              |
| Environment:             | Indoor                                 |                                      |                                     |
| DIMENSIONS               |                                        |                                      |                                     |
| Length:                  | cm 235.2                               |                                      |                                     |
| Width:                   | cm 2.7                                 |                                      |                                     |
| Weight:                  | kg 2.7                                 |                                      |                                     |
| Recessed depth:          | cm 5.4                                 |                                      |                                     |
| INCLUDED SOURCE          | S                                      |                                      |                                     |
| Category:                | LED                                    | Color temperature (K):               | 4000K                               |
| Number:                  | 1                                      | Color Tolerance:                     | MacAdam 2SDCM                       |
| Watt:                    | 66W                                    | CRI:                                 | 80                                  |
| Туре:                    | 0                                      | Service Life:                        | L70 (6K) 50000h                     |
| LUMINAIRE                |                                        |                                      |                                     |
| Watt:                    | 66W                                    | Delivered lumens output (lm): 6027lm |                                     |
|                          |                                        | CCT:                                 | 4000K                               |
|                          |                                        | CRI:                                 | 80                                  |

#### Notes

\*Uses 2 DALI addresses. Each module, angle and curved elements are provided with mechanical and electrical joints and installation accessories. 1 suspension cable is also included. End caps have to be ordered separately. Opal diffusing screen has to be ordered separately. Depending on the driver, the product can be undimmable or dimmable DALI.