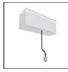

# A.24 - Suspension Diffused Emission - Track - Direct Emission - 2352mm - 4000K - Brushed Copper

**DESIGN BY** Carlotta de Bevilacqua

DESCRIPTION

## **TECHNICAL DRAWINGS**

Artemide PRODUCT DATA SHEET

| FEATURES                 |                                        |                                      |                                     |
|--------------------------|----------------------------------------|--------------------------------------|-------------------------------------|
| Article Code:<br>Colour: | AQ41318<br>Brushed Copper              | Series:                              | Indoor, 2018<br>Artemide Collection |
| Installation:            | Ceiling, Suspension,<br>Wall, Recessed | Emission:                            | Direct                              |
| Environment:             | Indoor                                 |                                      |                                     |
| DIMENSIONS               |                                        |                                      |                                     |
| Length:                  | cm 235.2                               |                                      |                                     |
| Width:                   | cm 2.7                                 |                                      |                                     |
| Weight:                  | kg 2.7                                 |                                      |                                     |
| Recessed depth:          | cm 5.4                                 |                                      |                                     |
| INCLUDED SOURCE          | S                                      |                                      |                                     |
| Category:                | LED                                    | Color temperature (K):               | 4000K                               |
| Number:                  | 1                                      | Color Tolerance:                     | MacAdam 2SDCM                       |
| Watt:                    | 66W                                    | CRI:                                 | 80                                  |
| Туре:                    | 0                                      | Service Life:                        | L70 (6K) 50000h                     |
| LUMINAIRE                |                                        |                                      |                                     |
| Watt:                    | 66W                                    | Delivered lumens output (lm): 6027lm |                                     |
|                          |                                        | CCT:                                 | 4000K                               |
|                          |                                        | CRI:                                 | 80                                  |