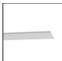

# A.24 - Suspension Diffused Emission - Track - Direct Emission - 2352mm - 4000K - Brushed Copper

**DESIGN BY** Carlotta de Bevilacqua

DESCRIPTION

## **TECHNICAL DRAWINGS**

Artemide PRODUCT DATA SHEET

| FEATURES                 |                                        |                                      |                                     |
|--------------------------|----------------------------------------|--------------------------------------|-------------------------------------|
| Article Code:<br>Colour: | AQ41318<br>Brushed Copper              | Series:                              | Indoor, 2018<br>Artemide Collection |
| Installation:            | Ceiling, Suspension,<br>Wall, Recessed | Emission:                            | Direct                              |
| Environment:             | Indoor                                 |                                      |                                     |
| DIMENSIONS               |                                        |                                      |                                     |
| Length:                  | cm 235.2                               |                                      |                                     |
| Width:                   | cm 2.7                                 |                                      |                                     |
| Weight:                  | kg 2.7                                 |                                      |                                     |
| Recessed depth:          | cm 5.4                                 |                                      |                                     |
| INCLUDED SOURCE          | S                                      |                                      |                                     |
| Category:                | LED                                    | Color temperature (K):               | 4000K                               |
| Number:                  | 1                                      | Color Tolerance:                     | MacAdam 2SDCM                       |
| Watt:                    | 66W                                    | CRI:                                 | 80                                  |
| Туре:                    | 0                                      | Service Life:                        | L70 (6K) 50000h                     |
| LUMINAIRE                |                                        |                                      |                                     |
| Watt:                    | 66W                                    | Delivered lumens output (lm): 6027lm |                                     |
|                          |                                        | CCT:                                 | 4000K                               |
|                          |                                        | CRI:                                 | 80                                  |