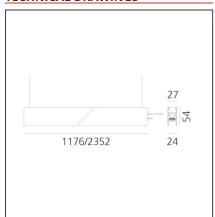

## **TECHNICAL DRAWINGS**

#### **FEATURES**

Weight:

Recessed depth:

| Article Code:<br>Colour: | AQ41015<br>Brushed Silver              | Series:   | Indoor, 2018<br>Artemide Collection |
|--------------------------|----------------------------------------|-----------|-------------------------------------|
| Installation:            | Ceiling, Suspension,<br>Wall, Recessed | Emission: | Direct                              |
| Environment:             | Indoor                                 |           |                                     |
| DIMENSIONS               |                                        |           |                                     |
| Length:<br>Width:        | cm 117.6<br>cm 2.7                     |           |                                     |
|                          |                                        |           |                                     |