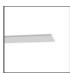

# A.24 - Suspension Diffused Emission - Track - Direct Emission - 1176mm - 3000K - Brushed Silver

# **DESCRIPTION**

#### **FEATURES**

Weight:

Recessed depth:

| Article Code:<br>Colour: | AQ41015<br>Brushed Silver              | Series:   | Indoor, 2018<br>Artemide Collection |
|--------------------------|----------------------------------------|-----------|-------------------------------------|
| Installation:            | Ceiling, Suspension,<br>Wall, Recessed | Emission: | Direct                              |
| Environment:             | Indoor                                 |           |                                     |
| DIMENSIONS               |                                        |           |                                     |
| Length:<br>Width:        | cm 117.6<br>cm 2.7                     |           |                                     |
|                          |                                        |           |                                     |