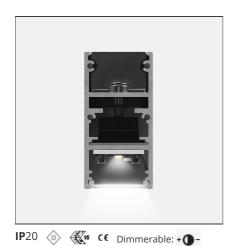

# **DESCRIPTION**

#### **FEATURES**

Weight:

Recessed depth:

| Article Code:<br>Colour: | AQ41015<br>Brushed Silver              | Series:   | Indoor, 2018<br>Artemide Collection |
|--------------------------|----------------------------------------|-----------|-------------------------------------|
| Installation:            | Ceiling, Suspension,<br>Wall, Recessed | Emission: | Direct                              |
| Environment:             | Indoor                                 |           |                                     |
| DIMENSIONS               |                                        |           |                                     |
| Length:<br>Width:        | cm 117.6<br>cm 2.7                     |           |                                     |
|                          |                                        |           |                                     |

## **LUMINAIRE**

| Watt: | 33W | Delivered lumens output (lm): 2884lm |       |
|-------|-----|--------------------------------------|-------|
|       |     | CCT:                                 | 3000K |
|       |     | CRI:                                 | 80    |