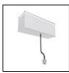

# A.24 - Suspension Diffused Emission - Track - Direct Emission - 1176mm - 3000K - Brushed Silver

## **TECHNICAL DRAWINGS**