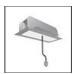

# A.24 - Suspension Diffused Emission - Track - Direct Emission - 1176mm - 3000K - Brushed Silver

## **TECHNICAL DRAWINGS**