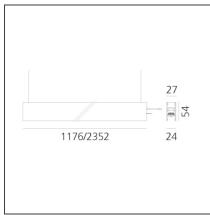

## **TECHNICAL DRAWINGS**

| FEATURES                 |                                                          |                                      |                               |
|--------------------------|----------------------------------------------------------|--------------------------------------|-------------------------------|
| Article Code:            | AQ41615                                                  | Series:                              | Indoor, 2018                  |
| Colour:<br>Installation: | Brushed Silver<br>Ceiling, Suspension,<br>Wall, Recessed | Emission:                            | Artemide Collection<br>Direct |
| Environment:             | Indoor                                                   |                                      |                               |
| DIMENSIONS               |                                                          |                                      |                               |
| Length:                  | cm 117.6                                                 |                                      |                               |
| Width:                   | cm 2.7                                                   |                                      |                               |
| Weight:                  | kg 1.7                                                   |                                      |                               |
| Recessed depth:          | cm 5.4                                                   |                                      |                               |
| INCLUDED SOURCES         |                                                          |                                      |                               |
| Category:                | LED                                                      | Color temperature (K):               | 2700K                         |
| Number:                  | 1                                                        | Color Tolerance:                     | MacAdam 2SDCM                 |
| Watt:                    | 33W                                                      | Service Life:                        | L70 (6K) 50000h               |
| Туре:                    | 0                                                        |                                      |                               |
| LUMINAIRE                |                                                          |                                      |                               |
| Watt:                    | 33W                                                      | Delivered lumens output (lm): 2841lm |                               |
|                          |                                                          | CCT:                                 | 2700K                         |
|                          |                                                          | CRI:                                 | 80                            |
|                          |                                                          |                                      |                               |