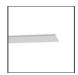

# A.24 - Suspension Diffused Emission - Track - Direct Emission - 1176mm - 2700K - Brushed Bronze

 Length:
 cm 117.6

 Width:
 cm 2.7

 Weight:
 kg 1.7

 Recessed depth:
 cm 5.4