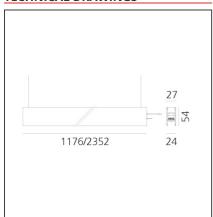

## **TECHNICAL DRAWINGS**

 Length:
 cm 117.6

 Width:
 cm 2.7

 Weight:
 kg 1.7

 Recessed depth:
 cm 5.4