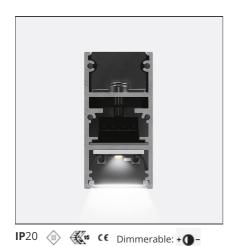

## **DESCRIPTION**

## **FEATURES**

| Article Code:<br>Colour: | AQ41620<br>Brushed Bronze              | Series:   | Indoor, 2018<br>Artemide Collection |
|--------------------------|----------------------------------------|-----------|-------------------------------------|
| Installation:            | Recessed, Wall,<br>Suspension, Ceiling | Emission: | Direct                              |
| Environment:             | Indoor                                 |           |                                     |
| DIMENSIONS               |                                        |           |                                     |