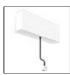

## **DESCRIPTION**

## **FEATURES**

| Article Code:<br>Colour: | AQ41620<br>Brushed Bronze              | Series:   | Indoor, 2018<br>Artemide Collection |
|--------------------------|----------------------------------------|-----------|-------------------------------------|
| Installation:            | Recessed, Wall,<br>Suspension, Ceiling | Emission: | Direct                              |
| Environment:             | Indoor                                 |           |                                     |
| DIMENSIONS               |                                        |           |                                     |