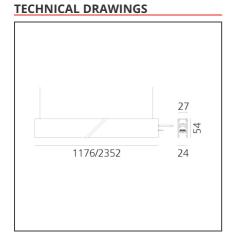

### **FEATURES**

Weight:

**Article Code:** AQ46520 Series: Indoor, 2018 **Brushed Bronze** Artemide Collection Colour: Installation: Recessed, Wall, **Emission:** Direct Suspension, Ceiling **Environment:** Indoor **DIMENSIONS** Length: cm 235.2 Width: cm 2.7

kg 2.7

cm 5.4