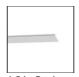

# A.24 - Suspension Diffused Emission - Track - Direct + Indirect Emission - 2352mm - 2700K - Brushed Bronze

### **FEATURES**

Weight:

**Article Code:** AQ46520 Series: Indoor, 2018 **Brushed Bronze** Artemide Collection Colour: Installation: Recessed, Wall, **Emission:** Direct Suspension, Ceiling **Environment:** Indoor **DIMENSIONS** Length: cm 235.2 Width: cm 2.7