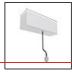

# A.24 - Suspension Diffused Emission - Track - Direct + Indirect Emission - 2352mm - 2700K - Brushed Bronze

### **FEATURES**

Weight:

**Article Code:** AQ46520 Series: Indoor, 2018 **Brushed Bronze** Artemide Collection Colour: Installation: Recessed, Wall, **Emission:** Direct Suspension, Ceiling **Environment:** Indoor **DIMENSIONS** Length: cm 235.2 Width: cm 2.7