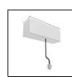

# A.24 - Suspension Diffused Emission - Track - Direct + Indirect Emission - 2352mm - 2700K - Brushed Bronze

### **FEATURES**

Weight:

**Article Code:** AQ46520 Series: Indoor, 2018 **Brushed Bronze** Artemide Collection Colour: Installation: Recessed, Wall, **Emission:** Direct Suspension, Ceiling **Environment:** Indoor **DIMENSIONS** Length: cm 235.2 Width: cm 2.7