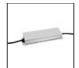

240W Ceiling power supply kit -351x61x111H -230VAC-48VDC IP20 -Undimmable -Black AQ17104

150W Ceiling power supply kit -

Suspension Accessories -Recessed Power Supply Kit For Suspension Modules (230VAC-48VDC 240W DALI) - Black AQ15404

150W Ceiling power supply kit -351x61x111H -230VAC-48VDC IP20 -Undimmable -White AQ17601

150W Ceiling power supply - kit

Cap (2x) - Brushed Bronze AQ45120 351x61x111H -230VAC-48VDC IP20 -Undimmable -Black AQ17604 321x91x111H -230VAC-48VDC IP20 - Dimmable DALI - White AQ17501

240W Reccessed power supply kit -396x195x112H -230VAC-48VDC IP20 -Undimmable -White AQ17401

240W Reccessed power supply kit -396x195x112H -230VAC-48VDC IP20 -Undimmable -Black AQ17404

240W Ceiling power supply kit -351x61x111H -230VAC-48VDC IP20 -Undimmable -White AQ17101