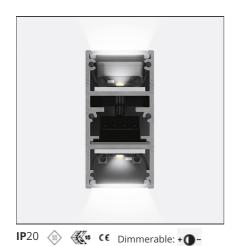

# A.24 - Suspension Diffused Emission - Track - Direct + Indirect Emission - 2352mm - 2700K - Brushed Bronze

### **FEATURES**

Weight:

**Article Code:** AQ46520 Series: Indoor, 2018 **Brushed Bronze** Artemide Collection Colour: Installation: Recessed, Wall, **Emission:** Direct Suspension, Ceiling **Environment:** Indoor **DIMENSIONS** Length: cm 235.2 Width: cm 2.7

### LUMINAIRE

 Watt:
 66W + 32W
 Delivered lumens output (Im): 8686Im

 CCT:
 2700K

 CRI:
 80

### **Notes**

\*Uses 3 DALI addresses. Each module, angle and curved elements are provided with mechanical and electrical joints and installation accessories. 1 suspension cable is also included. End caps have to be ordered separately. Opal diffusing screen has to be ordered separately. Depending on the driver, the product can be undimmable or dimmable DALI.