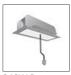

# A.24 - Suspension Diffused Emission - Curved Elements - R=750mm - $\alpha$ =90° - 2700K - Brushed Silver

**DESIGN BY** Carlotta de Bevilacqua

DESCRIPTION

## **TECHNICAL DRAWINGS**

Artemide PRODUCT DATA SHEET

| Article Code:    | AQ73715                                | Series:                      | Indoor, 2018        |
|------------------|----------------------------------------|------------------------------|---------------------|
| Colour:          | Brushed Silver                         |                              | Artemide Collection |
| Installation:    | Ceiling, Suspension,<br>Wall, Recessed | Emission:                    | Direct              |
| Environment:     | Indoor                                 |                              |                     |
| DIMENSIONS       |                                        |                              |                     |
| Width:           | cm 2.7                                 |                              |                     |
| Recessed depth:  | cm 5.4                                 |                              |                     |
| INCLUDED SOURCES |                                        |                              |                     |
| Category:        | LED                                    | Color temperature (K):       | 2700K               |
| Number:          | 1                                      | Color Tolerance:             | MacAdam 2SDCM       |
| Watt:            | 34W                                    | Service Life:                | L70 (6K) 50000h     |
| Туре:            | 0                                      |                              |                     |
| LUMINAIRE        |                                        |                              |                     |
| Watt:            | 34W                                    | Delivered lumens output (lm) | : 2374lm            |
|                  |                                        | CCT:                         | 2700K               |
|                  |                                        | CRI:                         | 80                  |