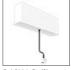

# A.24 - Suspension Diffused Emission - Curved Elements - R=750mm - $\alpha$ =90° - 2700K - Brushed Silver

**DESIGN BY** Carlotta de Bevilacqua

DESCRIPTION

## **TECHNICAL DRAWINGS**

Artemide PRODUCT DATA SHEET

| Article Code:    | AQ73715                                | Series:                      | Indoor, 2018        |
|------------------|----------------------------------------|------------------------------|---------------------|
| Colour:          | Brushed Silver                         |                              | Artemide Collection |
| Installation:    | Ceiling, Suspension,<br>Wall, Recessed | Emission:                    | Direct              |
| Environment:     | Indoor                                 |                              |                     |
| DIMENSIONS       |                                        |                              |                     |
| Width:           | cm 2.7                                 |                              |                     |
| Recessed depth:  | cm 5.4                                 |                              |                     |
| INCLUDED SOURCES |                                        |                              |                     |
| Category:        | LED                                    | Color temperature (K):       | 2700K               |
| Number:          | 1                                      | Color Tolerance:             | MacAdam 2SDCM       |
| Watt:            | 34W                                    | Service Life:                | L70 (6K) 50000h     |
| Туре:            | 0                                      |                              |                     |
| LUMINAIRE        |                                        |                              |                     |
| Watt:            | 34W                                    | Delivered lumens output (lm) | : 2374lm            |
|                  |                                        | CCT:                         | 2700K               |
|                  |                                        | CRI:                         | 80                  |