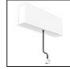

# A.24 - Suspension Diffused Emission - Curved Elements - R=750mm - $\alpha$ =90° - 2700K - Brushed Silver

**DESIGN BY** Carlotta de Bevilacqua

DESCRIPTION

## **TECHNICAL DRAWINGS**

Artemide PRODUCT DATA SHEET

| Article Code:    | AQ73715                                | Series:                      | Indoor, 2018        |
|------------------|----------------------------------------|------------------------------|---------------------|
| Colour:          | Brushed Silver                         |                              | Artemide Collection |
| Installation:    | Ceiling, Suspension,<br>Wall, Recessed | Emission:                    | Direct              |
| Environment:     | Indoor                                 |                              |                     |
| DIMENSIONS       |                                        |                              |                     |
| Width:           | cm 2.7                                 |                              |                     |
| Recessed depth:  | cm 5.4                                 |                              |                     |
| INCLUDED SOURCES |                                        |                              |                     |
| Category:        | LED                                    | Color temperature (K):       | 2700K               |
| Number:          | 1                                      | Color Tolerance:             | MacAdam 2SDCM       |
| Watt:            | 34W                                    | Service Life:                | L70 (6K) 50000h     |
| Туре:            | 0                                      |                              |                     |
| LUMINAIRE        |                                        |                              |                     |
| Watt:            | 34W                                    | Delivered lumens output (lm) | : 2374lm            |
|                  |                                        | CCT:                         | 2700K               |
|                  |                                        | CRI:                         | 80                  |