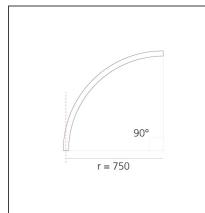

# A.24 - Suspension Diffused Emission - Curved Elements - R=750mm - $\alpha$ =90° - 2700K - Brushed Silver

**DESIGN BY** Carlotta de Bevilacqua

DESCRIPTION

## **TECHNICAL DRAWINGS**

Artemide PRODUCT DATA SHEET

| Article Code:    | AQ73715                                | Series:                      | Indoor, 2018        |
|------------------|----------------------------------------|------------------------------|---------------------|
| Colour:          | Brushed Silver                         |                              | Artemide Collection |
| Installation:    | Ceiling, Suspension,<br>Wall, Recessed | Emission:                    | Direct              |
| Environment:     | Indoor                                 |                              |                     |
| DIMENSIONS       |                                        |                              |                     |
| Width:           | cm 2.7                                 |                              |                     |
| Recessed depth:  | cm 5.4                                 |                              |                     |
| INCLUDED SOURCES |                                        |                              |                     |
| Category:        | LED                                    | Color temperature (K):       | 2700K               |
| Number:          | 1                                      | Color Tolerance:             | MacAdam 2SDCM       |
| Watt:            | 34W                                    | Service Life:                | L70 (6K) 50000h     |
| Туре:            | 0                                      |                              |                     |
| LUMINAIRE        |                                        |                              |                     |
| Watt:            | 34W                                    | Delivered lumens output (lm) | : 2374lm            |
|                  |                                        | CCT:                         | 2700K               |
|                  |                                        | CRI:                         | 80                  |