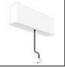

# A.24 - Suspension Diffused Emission - Curved Elements - R=750mm - $\alpha$ =45° - 3000K - Brushed Bronze

PRODUCT DATA SHEET

**DESIGN BY** 

Carlotta de Bevilacqua

DESCRIPTION