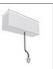

# A.24 - Suspension Diffused Emission - Curved Elements - R=750mm - $\alpha$ =45° - 3000K - Brushed Bronze

PRODUCT DATA SHEET

**DESIGN BY** 

Carlotta de Bevilacqua

DESCRIPTION