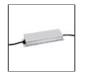

240W Bare power supply + plug 230VAC-48VDC IP20 -Undimmable (for dimmable version to be combined with "DALI-Selv interface") AQ18000

A.24 - Suspension Accessories -Ceiling Power Supply Kit For Suspension Modules (230VAC-48VDC 240W DALI) - White AQ16101

150W Ceiling power supply kit -351x61x111H -230VAC-48VDC

IP20 Undimmable -White

A.24 - Suspension Accessories -**Ceiling Power** Supply Kit For Suspension Modules (230VAC-48VDC 240W DALI) - Black AQ16104