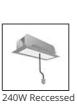

240W Reccessed power supply kit -396x195x112H -230VAC-48VDC IP20 -Undimmable -White AQ17401

A.24 - Suspension Accessories -Insulating Spacer (1x) - Brushed Bronze AQ45220

power supply kit -396x195x112H -230VAC-48VDC IP20 -Undimmable -Black AQ17404