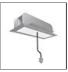

# A.24 - Suspension Diffused Emission - Curved Elements - R=750mm - $\alpha$ =45° - 3000K - Brushed Bronze

## **TECHNICAL DRAWINGS**

Artemide

| Article Code:             | AQ72120                                                  | Series:                              | Indoor, 2018                  |
|---------------------------|----------------------------------------------------------|--------------------------------------|-------------------------------|
| Colour:<br>Installation:  | Brushed Bronze<br>Recessed, Wall,<br>Suspension, Ceiling | Emission:                            | Artemide Collection<br>Direct |
| Environment:              | Indoor                                                   |                                      |                               |
| DIMENSIONS                |                                                          |                                      |                               |
| Width:<br>Recessed depth: | cm 2.7<br>cm 5.4                                         |                                      |                               |
| INCLUDED SOURCES          |                                                          |                                      |                               |
| Category:                 | LED                                                      | Color temperature (K):               | 3000K                         |
| Number:                   | 1                                                        | Color Tolerance:                     | MacAdam 2SDCM                 |
| Watt:                     | 17W                                                      | Service Life:                        | L70 (6K) 50000h               |
| Type:<br>Class:           | 0<br>A                                                   |                                      |                               |
| LUMINAIRE                 |                                                          |                                      |                               |
| Watt:                     | 17W                                                      | Delivered lumens output (lm): 1187lm |                               |
|                           |                                                          | CCT:                                 | 3000K                         |
|                           |                                                          | CRI:                                 | 80                            |
| Notes                     |                                                          |                                      |                               |