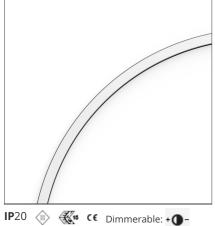

# A.24 - Suspension Diffused Emission - Curved Elements - R=750mm - $\alpha$ =45° - 3000K - Brushed Bronze