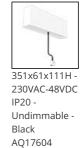

DALI to DALI-Selv Interface 103x67x21H AQ18200

A.24 - Suspension Accessories -Transition Cap -Brushed bronze AQ49420

240W Ceiling power supply kit -351x61x111H -230VAC-48VDC IP20 -Undimmable -White AQ17101