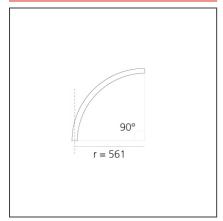

# A.24 - Suspension Diffused Emission - Curved Elements - R=561mm - $\alpha$ =90° - 4000K - Brushed Silver

## **TECHNICAL DRAWINGS**

Width: cm 2.7 Recessed depth: cm 5.4