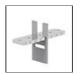

#### **FEATURES**

| Article Code:<br>Colour: | AQ71215<br>Brushed Silver              | Series:   | Indoor, 2018<br>Artemide Collection |
|--------------------------|----------------------------------------|-----------|-------------------------------------|
| Installation:            | Ceiling, Suspension,<br>Wall, Recessed | Emission: | Direct                              |
| Environment:             | Indoor                                 |           |                                     |
| DIMENSIONS               |                                        |           |                                     |

Width: cm 2.7 Recessed depth: cm 5.4