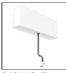

# A.24 - Suspension Diffused Emission - Curved Elements - R=561mm - $\alpha$ =90° - 4000K - Brushed Silver

## **DESCRIPTION**

## **TECHNICAL DRAWINGS**