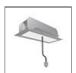

## **TECHNICAL DRAWINGS**

#### **FEATURES**

| Article Code:<br>Colour: | AQ71215<br>Brushed Silver              | Series:   | Indoor, 2018<br>Artemide Collection |
|--------------------------|----------------------------------------|-----------|-------------------------------------|
| Installation:            | Ceiling, Suspension,<br>Wall, Recessed | Emission: | Direct                              |
| Environment:             | Indoor                                 |           |                                     |
| DIMENSIONS               |                                        |           |                                     |