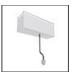

# A.24 - Suspension Diffused Emission - Curved Elements - R=561mm - $\alpha$ =90° - 4000K - Brushed Silver

## **DESCRIPTION**

## **TECHNICAL DRAWINGS**