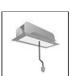

# A.24 - Suspension Diffused Emission - Curved Elements - R=561mm - $\alpha$ =90° - 4000K - Brushed Silver

#### **FEATURES**

| Article Code:<br>Colour: | AQ71215<br>Brushed Silver              | Series:   | Indoor, 2018<br>Artemide Collection |
|--------------------------|----------------------------------------|-----------|-------------------------------------|
| Installation:            | Ceiling, Suspension,<br>Wall, Recessed | Emission: | Direct                              |
| Environment:             | Indoor                                 |           |                                     |
| DIMENSIONS               |                                        |           |                                     |

Width: cm 2.7 Recessed depth: cm 5.4