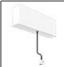

# A.24 - Suspension Diffused Emission - Curved Elements - R=561mm - $\alpha$ =90° - 4000K - Brushed Silver

#### **FEATURES**

| Article Code:<br>Colour: | AQ71215<br>Brushed Silver              | Series:   | Indoor, 2018<br>Artemide Collection |
|--------------------------|----------------------------------------|-----------|-------------------------------------|
| Installation:            | Ceiling, Suspension,<br>Wall, Recessed | Emission: | Direct                              |
| Environment:             | Indoor                                 |           |                                     |
| DIMENSIONS               |                                        |           |                                     |

Width: cm 2.7 Recessed depth: cm 5.4