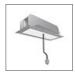

## **TECHNICAL DRAWINGS**

#### **FEATURES**

| Article Code:<br>Colour: | AQ71215<br>Brushed Silver              | Series:   | Indoor, 2018<br>Artemide Collection |
|--------------------------|----------------------------------------|-----------|-------------------------------------|
| Installation:            | Ceiling, Suspension,<br>Wall, Recessed | Emission: | Direct                              |
| Environment:             | Indoor                                 |           |                                     |
| DIMENSIONS               |                                        |           |                                     |