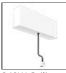

# A.24 - Suspension Diffused Emission - Curved Elements - R=561mm - $\alpha$ =90° - 3000K - Brushed Silver

### **DESCRIPTION**

### **TECHNICAL DRAWINGS**