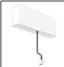

# A.24 - Suspension Diffused Emission - Curved Elements - R=561mm - $\alpha$ =90° - 3000K - Brushed Silver

### **TECHNICAL DRAWINGS**