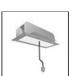

# A.24 - Suspension Diffused Emission - Curved Elements - R=561mm - $\alpha$ =90° - 3000K - Brushed Silver

### **TECHNICAL DRAWINGS**