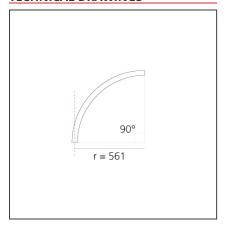

# A.24 - Suspension Diffused Emission - Curved Elements - R=561mm - $\alpha$ =90° - 3000K - Brushed Silver

### **TECHNICAL DRAWINGS**