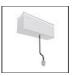

# A.24 - Suspension Diffused Emission - Curved Elements - R=561mm - $\alpha$ =90° - 3000K - Brushed Silver

### **DESCRIPTION**

### **TECHNICAL DRAWINGS**