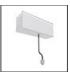

# A.24 - Suspension Diffused Emission - Curved Elements - R=561mm - $\alpha$ =90° - 2700K - Brushed Bronze

### **DESCRIPTION**