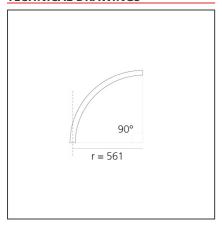

# A.24 - Suspension Diffused Emission - Curved Elements - R=561mm - $\alpha$ =90° - 2700K - Brushed Bronze

### **TECHNICAL DRAWINGS**