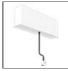

# A.24 - Suspension Diffused Emission - Curved Elements - R=561mm - $\alpha$ =90° - 2700K - Brushed Bronze

### **DESCRIPTION**