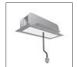

Screen - 25m AQ90100



240W Ceiling power supply kit -351x61x111H -230VAC-48VDC IP20 -Undimmable -Black AQ17104



A.24 - Remote Box Power Supply Kit -313x243x57,5h -(230VAC-48VDC 240W DALI) AQ16000



A.24 - Flexible Opal Diffusing Screen - 10m AQ90000



A.24 - Flexible Opal Diffusing Screen - 50m AQ90200



230VAC-48VDC IP20 -Undimmable -White AQ17601



150W Ceiling power supply - kit 321x91x111H -230VAC-48VDC IP20 - Dimmable DALI - White AQ17501



Bronze AQ45120



150W Ceiling power supply - kit 321x91x111H -230VAC-48VDC IP20 - Dimmable DALI - Black AQ17504





AQ17604

DALI to DALI-Selv Interface 103x67x21H AQ18200



A.24 - Suspension Accessories -Transition Cap -Brushed bronze AQ49420



240W Ceiling power supply kit -351x61x111H -230VAC-48VDC IP20 -Undimmable -White AQ17101



240W Reccessed power supply kit -396x195x112H -230VAC-48VDC IP20 -Undimmable -White AQ17401



A.24 - Suspension Accessories -Insulating Spacer (1x) - Brushed Bronze AQ45220



240W Reccessed power supply kit -396x195x112H -230VAC-48VDC IP20 -Undimmable -Black AQ17404