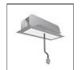

# A.24 - Suspension Diffused Emission - Curved Elements - R=561mm - $\alpha$ =60° - 4000K - Brushed Bronze

**DESIGN BY** Carlotta de Bevilacqua

DESCRIPTION

### **TECHNICAL DRAWINGS**

Artemide PRODUCT DATA SHEET

| FEATURES         |                                        |                              |                     |
|------------------|----------------------------------------|------------------------------|---------------------|
| Article Code:    | AQ70220                                | Series:                      | Indoor, 2018        |
| Colour:          | Brushed Bronze                         |                              | Artemide Collection |
| Installation:    | Recessed, Wall,<br>Suspension, Ceiling | Emission:                    | Direct              |
| Environment:     | Indoor                                 |                              |                     |
| DIMENSIONS       |                                        |                              |                     |
| Width:           | cm 2.7                                 |                              |                     |
| Recessed depth:  | cm 5.4                                 |                              |                     |
| INCLUDED SOURCES |                                        |                              |                     |
| Category:        | LED                                    | Color temperature (K):       | 4000K               |
| Number:          | 1                                      | Color Tolerance:             | MacAdam 2SDCM       |
| Watt:            | 17W                                    | Service Life:                | L70 (6K) 50000h     |
| Туре:            | 0                                      |                              |                     |
| Class:           | А                                      |                              |                     |
| LUMINAIRE        |                                        |                              |                     |
| Watt:            | 17W                                    | Delivered lumens output (lm) | : 1187lm            |
|                  |                                        | CCT:                         | 4000K               |
|                  |                                        | CRI:                         | 80                  |
| Notes            |                                        |                              |                     |