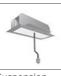

# A.24 - Suspension Diffused Emission - Curved Elements - R=561mm - $\alpha$ =60° - 4000K - Brushed Bronze

**DESIGN BY** Carlotta de Bevilacqua

DESCRIPTION

### **TECHNICAL DRAWINGS**

Artemide PRODUCT DATA SHEET

| FEATURES         |                                        |                              |                     |
|------------------|----------------------------------------|------------------------------|---------------------|
| Article Code:    | AQ70220                                | Series:                      | Indoor, 2018        |
| Colour:          | Brushed Bronze                         |                              | Artemide Collection |
| Installation:    | Recessed, Wall,<br>Suspension, Ceiling | Emission:                    | Direct              |
| Environment:     | Indoor                                 |                              |                     |
| DIMENSIONS       |                                        |                              |                     |
| Width:           | cm 2.7                                 |                              |                     |
| Recessed depth:  | cm 5.4                                 |                              |                     |
| INCLUDED SOURCES |                                        |                              |                     |
| Category:        | LED                                    | Color temperature (K):       | 4000K               |
| Number:          | 1                                      | Color Tolerance:             | MacAdam 2SDCM       |
| Watt:            | 17W                                    | Service Life:                | L70 (6K) 50000h     |
| Туре:            | 0                                      |                              |                     |
| Class:           | А                                      |                              |                     |
| LUMINAIRE        |                                        |                              |                     |
| Watt:            | 17W                                    | Delivered lumens output (lm) | : 1187lm            |
|                  |                                        | CCT:                         | 4000K               |
|                  |                                        | CRI:                         | 80                  |
| Notes            |                                        |                              |                     |