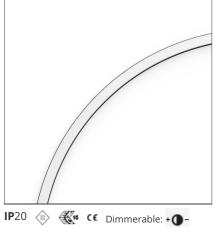

# A.24 - Suspension Diffused Emission - Curved Elements - R=561mm - $\alpha$ =60° - 4000K - Brushed Bronze

**DESIGN BY** Carlotta de Bevilacqua

DESCRIPTION

### **TECHNICAL DRAWINGS**

Artemide PRODUCT DATA SHEET

| FEATURES         |                                        |                              |                     |
|------------------|----------------------------------------|------------------------------|---------------------|
| Article Code:    | AQ70220                                | Series:                      | Indoor, 2018        |
| Colour:          | Brushed Bronze                         |                              | Artemide Collection |
| Installation:    | Recessed, Wall,<br>Suspension, Ceiling | Emission:                    | Direct              |
| Environment:     | Indoor                                 |                              |                     |
| DIMENSIONS       |                                        |                              |                     |
| Width:           | cm 2.7                                 |                              |                     |
| Recessed depth:  | cm 5.4                                 |                              |                     |
| INCLUDED SOURCES |                                        |                              |                     |
| Category:        | LED                                    | Color temperature (K):       | 4000K               |
| Number:          | 1                                      | Color Tolerance:             | MacAdam 2SDCM       |
| Watt:            | 17W                                    | Service Life:                | L70 (6K) 50000h     |
| Туре:            | 0                                      |                              |                     |
| Class:           | А                                      |                              |                     |
| LUMINAIRE        |                                        |                              |                     |
| Watt:            | 17W                                    | Delivered lumens output (lm) | : 1187lm            |
|                  |                                        | CCT:                         | 4000K               |
|                  |                                        | CRI:                         | 80                  |
| Notes            |                                        |                              |                     |