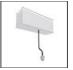

# A.24 - Suspension Diffused Emission - Curved Elements - R=561mm - $\alpha$ =60° - 4000K - Brushed Bronze

**DESIGN BY** Carlotta de Bevilacqua

DESCRIPTION

### **TECHNICAL DRAWINGS**

Artemide PRODUCT DATA SHEET

| FEATURES         |                                        |                              |                     |
|------------------|----------------------------------------|------------------------------|---------------------|
| Article Code:    | AQ70220                                | Series:                      | Indoor, 2018        |
| Colour:          | Brushed Bronze                         |                              | Artemide Collection |
| Installation:    | Recessed, Wall,<br>Suspension, Ceiling | Emission:                    | Direct              |
| Environment:     | Indoor                                 |                              |                     |
| DIMENSIONS       |                                        |                              |                     |
| Width:           | cm 2.7                                 |                              |                     |
| Recessed depth:  | cm 5.4                                 |                              |                     |
| INCLUDED SOURCES |                                        |                              |                     |
| Category:        | LED                                    | Color temperature (K):       | 4000K               |
| Number:          | 1                                      | Color Tolerance:             | MacAdam 2SDCM       |
| Watt:            | 17W                                    | Service Life:                | L70 (6K) 50000h     |
| Туре:            | 0                                      |                              |                     |
| Class:           | А                                      |                              |                     |
| LUMINAIRE        |                                        |                              |                     |
| Watt:            | 17W                                    | Delivered lumens output (lm) | : 1187lm            |
|                  |                                        | CCT:                         | 4000K               |
|                  |                                        | CRI:                         | 80                  |
| Notes            |                                        |                              |                     |