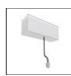

# A.24 - Suspension Diffused Emission - 90° Angle (same plane) - Direct Emission - 4000K - Brushed Bronze