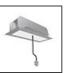

# A.24 - Suspension Diffused Emission - 90° Angle (same plane) - Direct Emission - 4000K - Brushed Bronze

## **DESCRIPTION**

#### **TECHNICAL DRAWINGS**