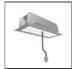

# A.24 - Suspension Diffused Emission - 90° Angle (same plane) - Direct Emission - 4000K - Brushed Bronze

## **DESCRIPTION**

#### **TECHNICAL DRAWINGS**