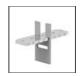

# A.24 - Suspension Diffused Emission - 90° Angle (same plane) - Direct Emission - 4000K - Brushed Bronze

## **DESCRIPTION**

#### **TECHNICAL DRAWINGS**