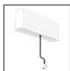

# A.24 - Suspension Diffused Emission - 90° Angle (same plane) - Direct Emission - 4000K - Brushed Bronze

## **DESCRIPTION**

#### **TECHNICAL DRAWINGS**