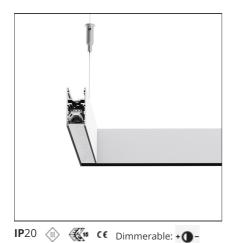

# A.24 - Suspension Diffused Emission - 90° Angle (same plane) - Direct Emission - 4000K - Brushed Bronze

## **DESCRIPTION**

## Notes

\*Uses 1 DALI address. Each module, angle and curved elements are provided with mechanical and electrical joints and installation accessories. 1 suspension cable is also included. End caps have to be ordered separately. Opal diffusing screen has to be ordered separately.