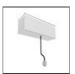

# A.24 - Suspension Diffused Emission - 90° Angle (same plane) - Direct Emission - 4000K - Brushed Bronze

## **DESCRIPTION**