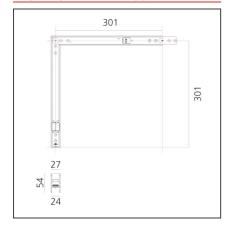

#### **TECHNICAL DRAWINGS**

#### **FEATURES**

| Article Code:<br>Colour: | AQ41520<br>Brushed Bronze              | Series:                | Indoor, 2018<br>Artemide Collection |
|--------------------------|----------------------------------------|------------------------|-------------------------------------|
| Installation:            | Recessed, Wall,<br>Suspension, Ceiling | Emission:              | Direct                              |
| Environment:             | Indoor                                 |                        |                                     |
| DIMENSIONS               |                                        |                        |                                     |
| Length:                  | cm 31.5                                |                        |                                     |
| Width:                   | cm 31.5                                |                        |                                     |
| Weight:                  | kg 0.9                                 |                        |                                     |
| Recessed depth:          | cm 5.4                                 |                        |                                     |
| INCLUDED SOURCES         |                                        |                        |                                     |
| Category:                | LED                                    | Color temperature (K): | 4000K                               |
| Number:                  | 1                                      | Color Tolerance:       | MacAdam 2SDCM                       |
| Watt:                    | 16W                                    | Service Life:          | L70 (6K) 50000h                     |
| Туре:                    | 0                                      |                        |                                     |
|                          |                                        |                        |                                     |