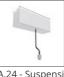

# A.24 - Suspension Diffused Emission - 90° Angle (same plane) - Direct Emission - 4000K - Brushed Bronze