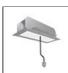

# A.24 - Suspension Diffused Emission - 90° Angle (same plane) - Direct Emission - 4000K - Brushed Bronze