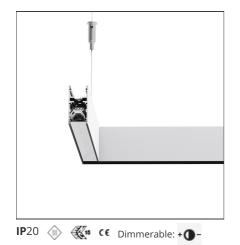

# A.24 - Suspension Diffused Emission - 90° Angle (same plane) - Direct Emission - 3000K - Brushed Bronze

## Notes

\*Uses 1 DALI address. Each module, angle and curved elements are provided with mechanical and electrical joints and installation accessories. 1 suspension cable is also included. End caps have to be ordered separately. Opal diffusing screen has to be ordered separately. Depending on the driver, the product can be undimmable or dimmable DALI.