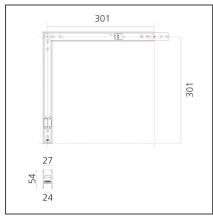

#### DESCRIPTION

| FEATURES                 |                                        |                                      |                                     |
|--------------------------|----------------------------------------|--------------------------------------|-------------------------------------|
| Article Code:<br>Colour: | AQ41420<br>Brushed Bronze              | Series:                              | Indoor, 2018<br>Artemide Collection |
| Installation:            | Ceiling, Suspension,<br>Wall, Recessed | Emission:                            | Direct                              |
| Environment:             | Indoor                                 |                                      |                                     |
| DIMENSIONS               |                                        |                                      |                                     |
| Length:                  | cm 31.5                                |                                      |                                     |
| Width:                   | cm 31.5                                |                                      |                                     |
| Weight:                  | kg 0.9                                 |                                      |                                     |
| Recessed depth:          | cm 5.4                                 |                                      |                                     |
| INCLUDED SOURC           | ES                                     |                                      |                                     |
| Category:                | LED                                    | Color temperature (K):               | 3000K                               |
| Number:                  | 1                                      | Color Tolerance:                     | MacAdam 2SDCM                       |
| Watt:                    | 16W                                    | Service Life:                        | L70 (6K) 50000h                     |
| Туре:                    | 0                                      |                                      |                                     |
| LUMINAIRE                |                                        |                                      |                                     |
| Watt:                    | 16W                                    | Delivered lumens output (lm): 1442lm |                                     |
|                          |                                        | CCT:                                 | 3000K                               |
|                          |                                        | CRI:                                 | 80                                  |