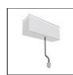

# A.24 - Suspension Diffused Emission - 90° Angle (same plane) - Direct Emission - 2700K - Brushed Silver

# **DESCRIPTION**