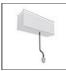

# A.24 - Suspension Diffused Emission - 90° Angle (same plane) - Direct Emission - 2700K - Brushed Silver

# **DESCRIPTION**

## **TECHNICAL DRAWINGS**