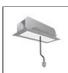

# A.24 - Suspension Diffused Emission - 90° Angle (same plane) - Direct Emission - 2700K - Brushed Silver

# **DESCRIPTION**