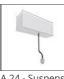

# A.24 - Suspension Diffused Emission - 90° Angle (same plane) - Direct Emission - 2700K - Brushed Silver

# **DESCRIPTION**