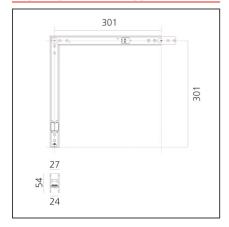

## **TECHNICAL DRAWINGS**

#### **FEATURES**

| ILATORES         |                                        |                        |                     |
|------------------|----------------------------------------|------------------------|---------------------|
| Article Code:    | AQ41815                                | Series:                | Indoor, 2018        |
| Colour:          | Brushed Silver                         |                        | Artemide Collection |
| Installation:    | Recessed, Wall,<br>Suspension, Ceiling | Emission:              | Direct              |
| Environment:     | Indoor                                 |                        |                     |
| DIMENSIONS       |                                        |                        |                     |
| Length:          | cm 31.5                                |                        |                     |
| Width:           | cm 31.5                                |                        |                     |
| Weight:          | kg 0.9                                 |                        |                     |
| Recessed depth:  | cm 5.4                                 |                        |                     |
| INCLUDED SOURCES |                                        |                        |                     |
| Category:        | LED                                    | Color temperature (K): | 2700K               |