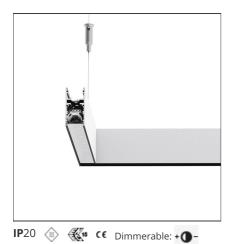

# **DESCRIPTION**

## **TECHNICAL DRAWINGS**

# Notes

\*Uses 1 DALI address. Each module, angle and curved elements are provided with mechanical and electrical joints and installation accessories. 1 suspension cable is also included. End caps have to be ordered separately. Opal diffusing screen has to be ordered separately. Depending on the driver, the product can be undimmable or dimmable DALI.