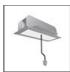

# A.24 - Suspension Diffused Emission - 90° Angle (same plane) - Direct Emission - 2700K - Brushed Silver

# **DESCRIPTION**

## **TECHNICAL DRAWINGS**