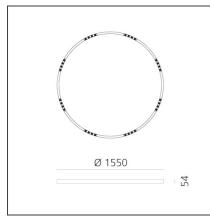

### TECHNICAL DRAWINGS

| FEATURES                                  |                                                      |                                                                     |                                     |
|-------------------------------------------|------------------------------------------------------|---------------------------------------------------------------------|-------------------------------------|
| Article Code:<br>Colour:<br>Installation: | AQ75301<br>White<br>Recessed,<br>Suspension, Ceiling | Series:                                                             | Indoor, 2018<br>Artemide Collection |
| Environment:                              | Indoor                                               |                                                                     |                                     |
| DIMENSIONS                                |                                                      |                                                                     |                                     |
| Height:<br>Weight:                        | cm 5.4<br>kg 8                                       |                                                                     |                                     |
| INCLUDED SOURCES                          |                                                      |                                                                     |                                     |
| Category:<br>Number:<br>Watt:<br>Type:    | LED<br>1<br>100W<br>0                                | Color temperature (K):<br>CRI:                                      | 4000К<br>90                         |
| LUMINAIRE                                 |                                                      |                                                                     |                                     |
| Watt:                                     | 100W                                                 | Delivered lumens output (lm):<br>CCT:<br>CRI:<br>Dimmable Typology: | 7152lm<br>4000K<br>80<br>Dali       |
| Notes                                     |                                                      |                                                                     |                                     |