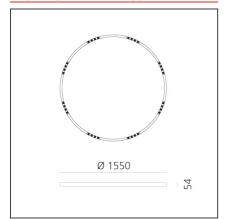

## **TECHNICAL DRAWINGS**

#### **FEATURES**

Article Code: AQ75315 Series: Indoor, 2018
Colour: Brushed Silver Artemide Collection
Installation: Recessed,
Suspension, Ceiling
Environment: Indoor

DIMENSIONS

Height: cm 5.4

Weight: kg 8