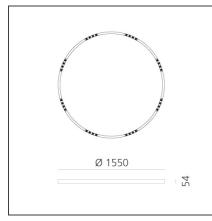

## TECHNICAL DRAWINGS

Artemide PRODUCT DATA SHEET

| Article Code:<br>Colour:<br>Installation: | AQ75318<br>Brushed Copper<br>Recessed,<br>Suspension, Ceiling | Series:                       | Indoor, 2018<br>Artemide Collection |
|-------------------------------------------|---------------------------------------------------------------|-------------------------------|-------------------------------------|
| Environment:                              | Indoor                                                        |                               |                                     |
| DIMENSIONS                                |                                                               |                               |                                     |
| Height:<br>Weight:                        | cm 5.4<br>kg 8                                                |                               |                                     |
| INCLUDED SOURCES                          |                                                               |                               |                                     |
| Category:                                 | LED                                                           | Color temperature (K):        | 4000K                               |
| Number:                                   | 1                                                             | CRI:                          | 90                                  |
| Watt:                                     | 100W                                                          |                               |                                     |
| Туре:                                     | 0                                                             |                               |                                     |
| LUMINAIRE                                 |                                                               |                               |                                     |
| Watt:                                     | 100W                                                          | Delivered lumens output (lm): | 7152lm                              |
|                                           |                                                               | CCT:                          | 4000K                               |
|                                           |                                                               | CRI:                          | 80                                  |
|                                           |                                                               | Dimmable Typology:            | Dali                                |