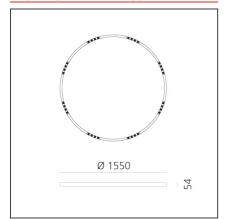

## **TECHNICAL DRAWINGS**

### **FEATURES**

Article Code: AQ75304 Series: Indoor, 2018
Colour: Black Artemide Collection
Installation: Recessed,
Suspension, Ceiling
Environment: Indoor

DIMENSIONS
Height: cm 5.4

Weight: kg 8