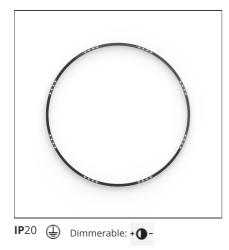

## TECHNICAL DRAWINGS

| FEATURES                                  |                                                      |                                                                    |                                     |
|-------------------------------------------|------------------------------------------------------|--------------------------------------------------------------------|-------------------------------------|
| Article Code:<br>Colour:<br>Installation: | AQ75201<br>White<br>Recessed,<br>Suspension, Ceiling | Series:                                                            | Indoor, 2018<br>Artemide Collection |
| Environment:                              | Indoor                                               |                                                                    |                                     |
| DIMENSIONS                                |                                                      |                                                                    |                                     |
| Height:<br>Weight:                        | cm 5.4<br>kg 8                                       |                                                                    |                                     |
| INCLUDED SOURCES                          |                                                      |                                                                    |                                     |
| Category:<br>Number:<br>Watt:<br>Type:    | LED<br>1<br>100W<br>0                                | Color temperature (K):<br>CRI:                                     | 3000K<br>90                         |
| LUMINAIRE                                 |                                                      |                                                                    |                                     |
| Watt:                                     | 100W                                                 | Delivered lumens output (lm)<br>CCT:<br>CRI:<br>Dimmable Typology: | : 6713lm<br>3000K<br>80<br>Dali     |
| Notos                                     |                                                      |                                                                    |                                     |

Notes

220/240Vac 50/60Hz electronic driver included. Uses 2 DALI addresses. Sharping kit (louvers and covers for curved elements) has to be ordered separately.