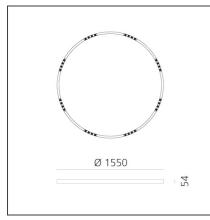

## TECHNICAL DRAWINGS

| FEATURES                                  |                                                      |                                                                    |                                     |
|-------------------------------------------|------------------------------------------------------|--------------------------------------------------------------------|-------------------------------------|
| Article Code:<br>Colour:<br>Installation: | AQ75201<br>White<br>Recessed,<br>Suspension, Ceiling | Series:                                                            | Indoor, 2018<br>Artemide Collection |
| Environment:                              | Indoor                                               |                                                                    |                                     |
| DIMENSIONS                                |                                                      |                                                                    |                                     |
| Height:<br>Weight:                        | cm 5.4<br>kg 8                                       |                                                                    |                                     |
| INCLUDED SOURCES                          |                                                      |                                                                    |                                     |
| Category:<br>Number:<br>Watt:<br>Type:    | LED<br>1<br>100W<br>0                                | Color temperature (K):<br>CRI:                                     | 3000K<br>90                         |
| LUMINAIRE                                 |                                                      |                                                                    |                                     |
| Watt:                                     | 100W                                                 | Delivered lumens output (lm)<br>CCT:<br>CRI:<br>Dimmable Typology: | : 6713lm<br>3000K<br>80<br>Dali     |
| Notos                                     |                                                      |                                                                    |                                     |