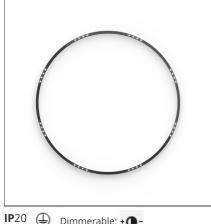

# A.24 Stand-alone - Suspension Circular - Sharping Emission - Ø 1550mm -3000K - DALI - Brushed Copper

**DESIGN BY** Carlotta de Bevilacqua

DESCRIPTION

### <u>Notes</u>

220/240Vac 50/60Hz electronic driver included. Uses 2 DALI addresses. Sharping kit (louvers and covers for curved elements) has to be ordered separately.

# PRODUCT CODE: AQ75218