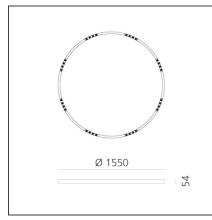

## **TECHNICAL DRAWINGS**

Artemide PRODUCT DATA SHEET

| Article Code:<br>Colour:<br>Installation: | AQ75218<br>Brushed Copper<br>Recessed,<br>Suspension, Ceiling | Series:                       | Indoor, 2018<br>Artemide Collection |
|-------------------------------------------|---------------------------------------------------------------|-------------------------------|-------------------------------------|
| Environment:                              | Indoor                                                        |                               |                                     |
| DIMENSIONS                                |                                                               |                               |                                     |
| Height:<br>Weight:                        | cm 5.4<br>kg 8                                                |                               |                                     |
| INCLUDED SOURCES                          |                                                               |                               |                                     |
| Category:                                 | LED                                                           | Color temperature (K):        | 3000K                               |
| Number:                                   | 1                                                             | CRI:                          | 90                                  |
| Watt:                                     | 100W                                                          |                               |                                     |
| Туре:                                     | 0                                                             |                               |                                     |
| LUMINAIRE                                 |                                                               |                               |                                     |
| Watt:                                     | 100W                                                          | Delivered lumens output (lm): | 6713lm                              |
|                                           |                                                               | CCT:                          | 3000K                               |
|                                           |                                                               | CRI:                          | 80                                  |
|                                           |                                                               | Dimmable Typology:            | Dali                                |