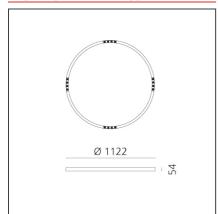

# A.24 Stand-alone - Suspension Circular - Sharping Emission - Ø 1122mm - 3000K - DALI - Brushed Silver

IP20 ⊕ Dimmerable: +**①**-

#### **TECHNICAL DRAWINGS**

#### **FEATURES**

**Article Code:** AQ74215 Series: Indoor, 2018 **Brushed Silver** Colour: Artemide Collection Installation: Recessed, Suspension, Ceiling **Environment:** Indoor **DIMENSIONS** cm 5.4 Height: Weight: kg 5.5 **INCLUDED SOURCES** 