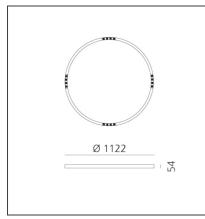

## **TECHNICAL DRAWINGS**

Artemide PRODUCT DATA SHEET

| Article Code:<br>Colour: | AQ74218<br>Brushed Copper                          | Series:                       | Indoor, 2018<br>Artemide Collectior |
|--------------------------|----------------------------------------------------|-------------------------------|-------------------------------------|
| Installation:            | Brushed Copper<br>Recessed,<br>Suspension, Ceiling |                               | Artemide Collection                 |
| Environment:             | Indoor                                             |                               |                                     |
| DIMENSIONS               |                                                    |                               |                                     |
| Height:<br>Weight:       | cm 5.4<br>kg 5.5                                   |                               |                                     |
| INCLUDED SOURCES         |                                                    |                               |                                     |
| Category:                | LED                                                | Color temperature (K):        | 3000K                               |
| Number:                  | 1                                                  | CRI:                          | 90                                  |
| Watt:                    | 50W                                                |                               |                                     |
| Туре:                    | 0                                                  |                               |                                     |
| LUMINAIRE                |                                                    |                               |                                     |
| Watt:                    | 50W                                                | Delivered lumens output (lm): | 3356lm                              |
|                          |                                                    | ССТ:                          | 3000K                               |
|                          |                                                    | CRI:                          | 80                                  |
|                          |                                                    | Dimmable Typology:            | Dali                                |