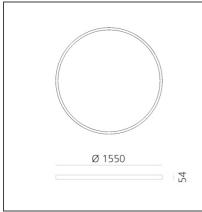

## **TECHNICAL DRAWINGS**

| FEATURES                                  |                                                               |                                                                    |                                     |
|-------------------------------------------|---------------------------------------------------------------|--------------------------------------------------------------------|-------------------------------------|
| Article Code:<br>Colour:<br>Installation: | AQ75115<br>Brushed Silver<br>Recessed,<br>Suspension, Ceiling | Series:                                                            | Indoor, 2018<br>Artemide Collection |
| Environment:                              | Indoor                                                        |                                                                    |                                     |
| DIMENSIONS                                |                                                               |                                                                    |                                     |
| Height:<br>Weight:                        | cm 5.4<br>kg 8.5                                              |                                                                    |                                     |
| INCLUDED SOURCES                          |                                                               |                                                                    |                                     |
| Category:<br>Number:<br>Watt:<br>Type:    | LED<br>1<br>136W<br>0                                         | Color temperature (K):<br>CRI:                                     | 4000K<br>80                         |
| LUMINAIRE                                 |                                                               |                                                                    |                                     |
| Watt:                                     | 136W                                                          | Delivered lumens output (lm)<br>CCT:<br>CRI:<br>Dimmable Typology: | : 9924lm<br>4000K<br>80<br>Dali     |
| Notes                                     |                                                               |                                                                    |                                     |