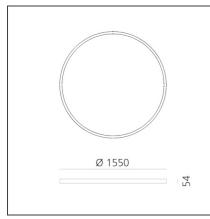

### TECHNICAL DRAWINGS

| Article Code:    | AQ75120                          | Series:                              | Indoor, 2018        |
|------------------|----------------------------------|--------------------------------------|---------------------|
| Colour:          | Brushed Bronze                   |                                      | Artemide Collection |
| nstallation:     | Recessed,<br>Suspension, Ceiling |                                      |                     |
| Environment:     | Indoor                           |                                      |                     |
| DIMENSIONS       |                                  |                                      |                     |
| Height:          | cm 5.4                           |                                      |                     |
| Weight:          | kg 8.5                           |                                      |                     |
| INCLUDED SOURCES | 5                                |                                      |                     |
| Category:        | LED                              | Color temperature (K):               | 4000K               |
| Number:          | 1                                | CRI:                                 | 80                  |
| Watt:            | 136W                             |                                      |                     |
| Туре:            | 0                                |                                      |                     |
| LUMINAIRE        |                                  |                                      |                     |
| Watt:            | 136W                             | Delivered lumens output (lm): 9924lm |                     |
|                  |                                  | CCT:                                 | 4000K               |
|                  |                                  | CRI:                                 | 80                  |
|                  |                                  | Dimmable Typology:                   | Dali                |