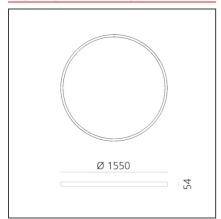

#### **TECHNICAL DRAWINGS**

# **DIMENSIONS**

 Height:
 cm 5.4

 Weight:
 kg 8.5