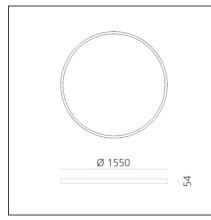

## TECHNICAL DRAWINGS

| Article Code:    | AQ75015                                   | Series:                | Indoor, 2018        |
|------------------|-------------------------------------------|------------------------|---------------------|
| Colour:          | Brushed Silver                            |                        | Artemide Collectior |
| installation:    | Recessed,<br>Suspension, Ceiling          |                        |                     |
| Environment:     | Indoor                                    |                        |                     |
| DIMENSIONS       |                                           |                        |                     |
| Height:          | cm 5.4                                    |                        |                     |
| Weight:          | kg 8.5                                    |                        |                     |
| INCLUDED SOURCES |                                           |                        |                     |
| Category:        | LED                                       | Color temperature (K): | 3000K               |
| Number:          | 1                                         | CRI:                   | 80                  |
| Watt:            | 136W                                      |                        |                     |
| Туре:            | 0                                         |                        |                     |
| LUMINAIRE        |                                           |                        |                     |
| Watt:            | 136W Delivered lumens output (lm): 9499lm |                        | <b>lm):</b> 9499lm  |
|                  |                                           | CCT:                   | 3000K               |
|                  |                                           | CRI:                   | 80                  |
|                  |                                           | Dimmable Typology:     | Dali                |
| Notes            |                                           |                        |                     |