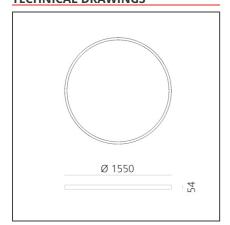

# **TECHNICAL DRAWINGS**

#### **FEATURES**

**Article Code:** AQ75018 Series: Indoor, 2018 Colour: **Brushed Copper** Artemide Collection Installation: Recessed, Suspension, Ceiling **Environment:** Indoor **DIMENSIONS** cm 5.4 Height: Weight: kg 8.5