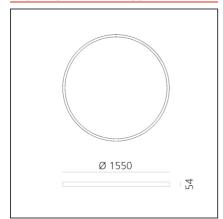

#### **TECHNICAL DRAWINGS**

#### **FEATURES**

**Article Code:** AQ75020 Series: Indoor, 2018 Colour: Brushed Bronze Artemide Collection Installation: Recessed, Suspension, Ceiling **Environment:** Indoor **DIMENSIONS** cm 5.4 Height: Weight: kg 8.5