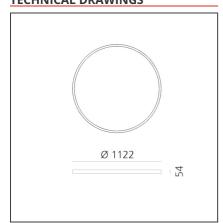

# **TECHNICAL DRAWINGS**

| Е | L/  | ٦. |   | JΓ | Ľ  | J  |
|---|-----|----|---|----|----|----|
|   |     |    |   |    |    |    |
| ۸ | rti | اء | _ | •  | ٠, | _  |
| м | L   | U  | e | C  | Ju | e. |

#### **DIMENSIONS**

cm 5.4 Height: Weight: kg 6