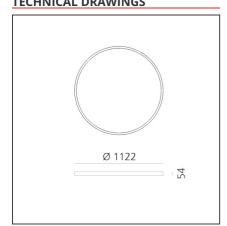

### TECHNICAL DRAWINGS

**FEATURES** 

Article Code: AQ74115 Series: Indoor, 2018
Colour: Brushed Silver Artemide Collection
Installation: Recessed,
Suspension, Ceiling

Environment: Indoor

**DIMENSIONS** 

**Height:** cm 5.4 **Weight:** kg 6