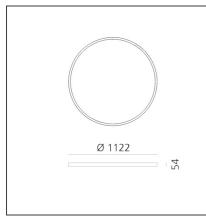

## TECHNICAL DRAWINGS

Artemide PRODUCT DATA SHEET

| FEATURES                                  |                                                               |                                                                    |                                     |
|-------------------------------------------|---------------------------------------------------------------|--------------------------------------------------------------------|-------------------------------------|
| Article Code:<br>Colour:<br>Installation: | AQ74120<br>Brushed Bronze<br>Recessed,<br>Suspension, Ceiling | Series:                                                            | Indoor, 2018<br>Artemide Collection |
| Environment:                              | Indoor                                                        |                                                                    |                                     |
| DIMENSIONS                                |                                                               |                                                                    |                                     |
| Height:<br>Weight:                        | cm 5.4<br>kg 6                                                |                                                                    |                                     |
| INCLUDED SOURCES                          |                                                               |                                                                    |                                     |
| Category:<br>Number:<br>Watt:<br>Type:    | LED<br>1<br>102W<br>0                                         | Color temperature (K):<br>CRI:                                     | 4000K<br>80                         |
| LUMINAIRE                                 |                                                               |                                                                    |                                     |
| Watt:                                     | 102W                                                          | Delivered lumens output (lm)<br>CCT:<br>CRI:<br>Dimmable Typology: | : 7443lm<br>4000K<br>80<br>Dali     |
| Notes                                     |                                                               |                                                                    |                                     |