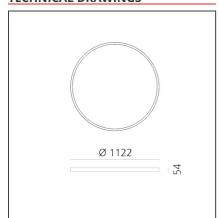

#### **TECHNICAL DRAWINGS**

| FI | EΑ | T | UR | ES |
|----|----|---|----|----|
|    |    |   |    | _  |

Article Code: AQ74104 Series: Indoor, 2018
Colour: Black Artemide Collection
Installation: Recessed,
Suspension, Ceiling
Environment: Indoor

DIMENSIONS

Height:cm 5.4Weight:kg 6