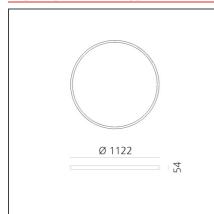

# **TECHNICAL DRAWINGS**

#### **DIMENSIONS**

**Height:** cm 5.4 **Weight:** kg 6