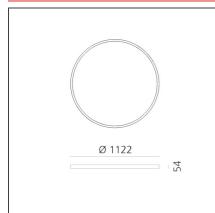

# **TECHNICAL DRAWINGS**

#### **DIMENSIONS**

**Height:** cm 5.4 **Weight:** kg 6