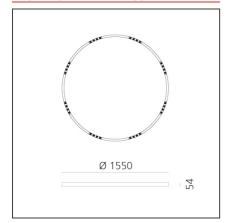

PRODUCT DATA SHEET PRODUCT CODE: AQ55301

# A.24 Stand-alone - Recessed Circular - Sharping Emission - Ø 1550mm - 4000K - DALI



### **DESIGN BY**

Carlotta de Bevilacqua

### **TECHNICAL DRAWINGS**



### **FEATURES**

Article Code:AQ55301Series:Indoor, 2018Colour:WhiteArtemide CollectionInstallation:Recessed,

Suspension, Ceiling
Environment: Indoor

# DIMENSIONS

**INCLUDED SOURCES** 

# Category: LED Color temperature (K): 4000K Number: 1 CRI: 90

**Watt:** 100W **Type:** 0

## **LUMINAIRE**

 Watt:
 100W
 Delivered lumens output (Im): 7152lm

 CCT:
 4000K

CRI: 80
Dimmable Typology: Dali

## **Notes**

220/240Vac 50/60Hz electronic driver included. Uses 2 DALI addresses. Sharping kit (louvers and covers for curved elements) has to be ordered separately.



## ACCESSORIES

NO IMAGE AVAILABLE

A.24 Stand-alone -Sharping Accessories -Sharping Kit -R=750mm - Black AQ93104 NO IMAGE AVAILABLE

A.24 Stand-alone -Sharping Accessories -Sharping Kit -R=561mm - White AQ93001 NO IMAGE AVAILAB