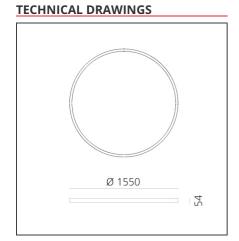

PRODUCT DATA SHEET PRODUCT CODE: AQ55101

# A.24 Stand-alone - Recessed Circular - Diffused Emission - Ø 1550mm -4000K - DALI



### **DESIGN BY**

Carlotta de Bevilacqua



| F | E/ | ١ | U | R | ES |
|---|----|---|---|---|----|
| _ |    |   |   |   |    |

**Article Code:** AQ55101 Series: Indoor, 2018 Colour: White Artemide Collection Installation: Recessed,

Suspension, Ceiling **Environment:** Indoor

# **DIMENSIONS**

## **INCLUDED SOURCES**

Category: LED Color temperature (K): 4000K Number: CRI: 80 136W Watt: Type:

## **LUMINAIRE**

Watt: 136W Delivered lumens output (lm):9924lm CCT: 4000K CRI: 80

**Dimmable Typology:** Dali

## Notes

220/240Vac 50/60Hz electronic driver included. Uses 2 DALI addresses.