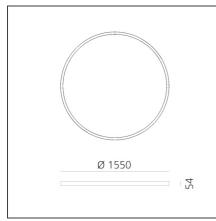

## **TECHNICAL DRAWINGS**

| Autholis Carles          | 4.055004            | Carrier                             | la de ca 2010                       |
|--------------------------|---------------------|-------------------------------------|-------------------------------------|
| Article Code:<br>Colour: | AQ55001<br>White    | Series:                             | Indoor, 2018<br>Artemide Collection |
| Installation:            | Recessed,           |                                     | Artennide Conection                 |
| instanation.             | Suspension, Ceiling |                                     |                                     |
| Environment:             | Indoor              |                                     |                                     |
|                          |                     |                                     |                                     |
| DIMENSIONS               |                     |                                     |                                     |
|                          |                     |                                     |                                     |
| INCLUDED SOURCES         |                     |                                     |                                     |
| Category:                | LED                 | Color temperature (K):              | 3000K                               |
| Number:                  | 1                   | CRI:                                | 80                                  |
| Watt:                    | 136W                |                                     |                                     |
| Туре:                    | 0                   |                                     |                                     |
| LUMINAIRE                |                     |                                     |                                     |
| Watt:                    | 136W                | Delivered lumens output (lm):9499lm |                                     |
|                          |                     | сст:                                | 3000K                               |
|                          |                     | CRI:                                | 80                                  |
|                          |                     | Dimmable Typology:                  | Dali                                |