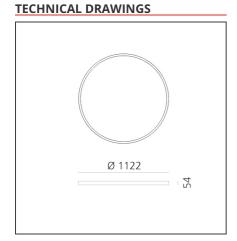

### **FEATURES**

Article Code:AQ54001Series:Indoor, 2018Colour:WhiteArtemide CollectionInstallation:Recessed,

Suspension, Ceiling Environment: Indoor

**DIMENSIONS** 