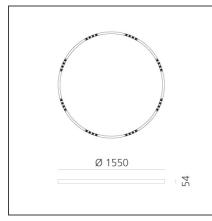

### TECHNICAL DRAWINGS

| FEATURES                                  |                                                      |                                                                    |                                     |
|-------------------------------------------|------------------------------------------------------|--------------------------------------------------------------------|-------------------------------------|
| Article Code:<br>Colour:<br>Installation: | AQ65201<br>White<br>Recessed,<br>Suspension, Ceiling | Series:                                                            | Indoor, 2018<br>Artemide Collection |
| Environment:                              | Indoor                                               |                                                                    |                                     |
| DIMENSIONS                                |                                                      |                                                                    |                                     |
| Height:<br>Weight:                        | cm 5.4<br>kg 8                                       |                                                                    |                                     |
| INCLUDED SOURCES                          |                                                      |                                                                    |                                     |
| Category:<br>Number:<br>Watt:<br>Type:    | LED<br>1<br>100W<br>0                                | Color temperature (K):<br>CRI:                                     | 3000K<br>90                         |
| LUMINAIRE                                 |                                                      |                                                                    |                                     |
| Watt:                                     | 100W                                                 | Delivered lumens output (lm)<br>CCT:<br>CRI:<br>Dimmable Typology: | : 6713lm<br>3000K<br>80<br>Dali     |
| Notes                                     |                                                      |                                                                    |                                     |