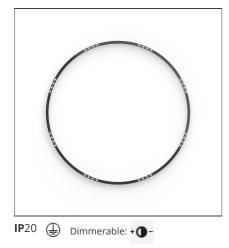

### TECHNICAL DRAWINGS

| FEATURES                                  |                                                      |                                                                    |                                     |
|-------------------------------------------|------------------------------------------------------|--------------------------------------------------------------------|-------------------------------------|
| Article Code:<br>Colour:<br>Installation: | AQ65201<br>White<br>Recessed,<br>Suspension, Ceiling | Series:                                                            | Indoor, 2018<br>Artemide Collection |
| Environment:                              | Indoor                                               |                                                                    |                                     |
| DIMENSIONS                                |                                                      |                                                                    |                                     |
| Height:<br>Weight:                        | cm 5.4<br>kg 8                                       |                                                                    |                                     |
| INCLUDED SOURCES                          |                                                      |                                                                    |                                     |
| Category:<br>Number:<br>Watt:<br>Type:    | LED<br>1<br>100W<br>0                                | Color temperature (K):<br>CRI:                                     | 3000K<br>90                         |
| LUMINAIRE                                 |                                                      |                                                                    |                                     |
| Watt:                                     | 100W                                                 | Delivered lumens output (lm)<br>CCT:<br>CRI:<br>Dimmable Typology: | : 6713lm<br>3000K<br>80<br>Dali     |
| Notes                                     |                                                      |                                                                    |                                     |

#### <u>Notes</u>

220/240Vac 50/60Hz electronic driver included. Uses 2 DALI addresses. Sharping kit (louvers and covers for curved elements) has to be ordered separately.